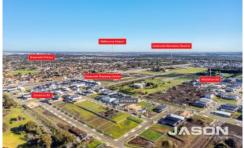

## 30 Pebble Street Greenvale VIC

Discover the perfect spot to build your dream home in the prestigious The Lakeside Estate. This 400m² (approx.) parcel of land, with a 12.5m frontage, offers ample space for a variety of home designs. Situated within close proximity to essential amenities, including the Greenvale Shopping Centre, local schools, and a Medical Centre, all your shopping and healthcare needs are met. Excellent connectivity with public transport options nearby makes commuting a breeze.