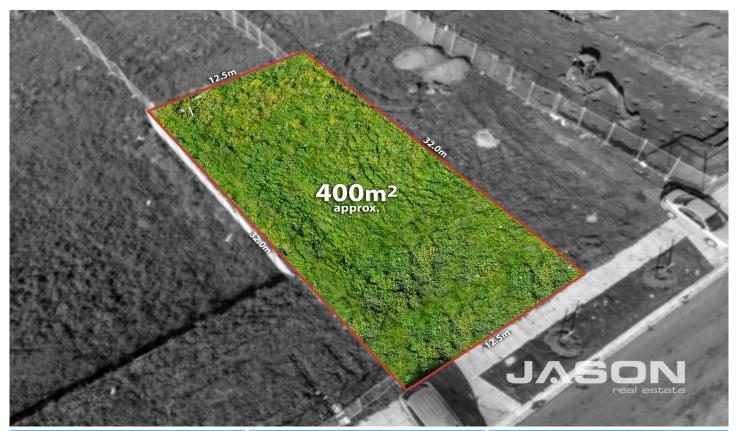

## 30 Pebble Street Greenvale VIC

Discover the perfect spot to build your dream home in the prestigious The Lakeside Estate. This 400m² (approx.) parcel of land, with a 12.5m frontage, offers ample space for a variety of home designs. Situated within close proximity to essential amenities, including the Greenvale Shopping Centre, local schools, and a Medical Centre, all your shopping and healthcare needs are met. Excellent connectivity with public transport options nearby makes commuting a breeze.

Type : Land

Price: Private Sale \$475K | \$485K

Land Size: 400 sqm

**View**: https://www.jasonrealestate.com.au/sale/vic

/north/greenvale/residential/land/8071110

Romeo Sassine 03 9338 6411

Jason Sassine 03 9338 6411