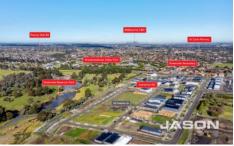

## 30 Pebble Street Greenvale VIC

Discover the perfect spot to build your dream home in the prestigious The Lakeside Estate. This 400m² (approx.) parcel of land, with a 12.5m frontage, offers ample space for a variety of home designs. Situated within close proximity to essential amenities, including the Greenvale Shopping Centre, local schools, and a Medical Centre, all your shopping and healthcare needs are met. Excellent connectivity with public transport options nearby makes commuting a breeze.