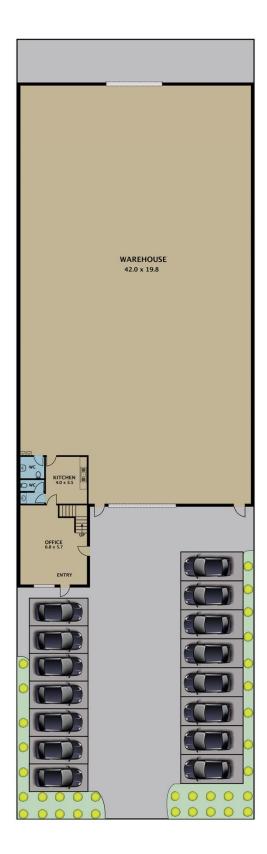

## 24 Randor Street Campbellfield VIC

Leo Kikyris of Jason Commercial is pleased to offer for lease to the public market: 24 Randor St, Campbellfield.

This outstanding facility provides the perfect opportunity to lease this massive lock up warehouse with adjoining offices. Property provides easy access to all nearby major arterial roads such as Sydney Road, Cooper Street and Hume Hwy.

## **KEY FEATURES INCLUDE:**

- \* Total Land Size: 1,379sqm (approx)
- \* Total Building Size: 935sqm (approx)
- \* Includes Warehouse: 835sqm (approx)
- \* Industrial 1 Zone
- \* 15x Car Parking Spaces

ustrial/8072424

Leo Kikyris 03 9304 1444

Steve Kikyris 03 9304 1444

ROLLER DOOR - W4.5m x H5.0m APPROX

Disclaimer. Please note plans are indicative only and not drawn to exact scale. All dimensions are approximate. Potential buyers view the property in person.