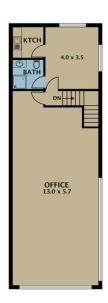

## **KEY FEATURES INCLUDE:**

- \* Total Land Size: 1,379sqm (approx)
- \* Total Building Size: 935sqm (approx)
- \* Includes Warehouse: 835sqm (approx)
- \* Industrial 1 Zone
- \* 15x Car Parking Spaces