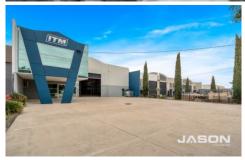

## 24 Randor Street Campbellfield VIC

Leo Kikyris of Jason Commercial is pleased to offer for lease to the public market: 24 Randor St, Campbellfield.

This outstanding facility provides the perfect opportunity to lease this massive lock up warehouse with adjoining offices. Property provides easy access to all nearby major arterial roads such as Sydney Road, Cooper Street and Hume Hwy.

## **KEY FEATURES INCLUDE:**

- \* Total Land Size: 1,379sqm (approx)
- \* Total Building Size: 935sqm (approx)
- \* Includes Warehouse: 835sqm (approx)
- \* Industrial 1 Zone
- \* 15x Car Parking Spaces