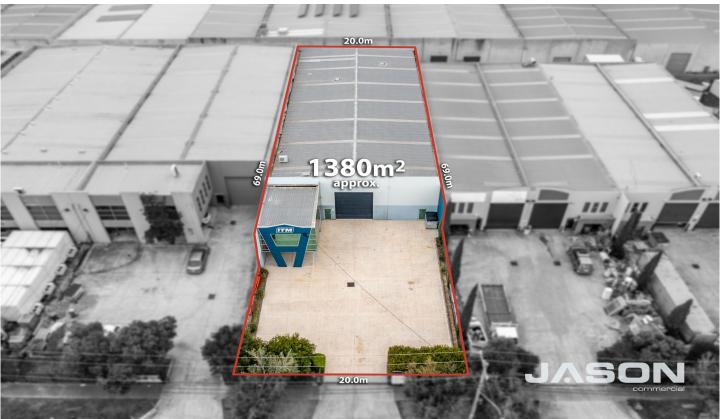

## 24 Randor Street Campbellfield VIC

Leo Kikyris of Jason Commercial is pleased to offer for lease to the public market: 24 Randor St, Campbellfield.

This outstanding facility provides the perfect opportunity to lease this massive lock up warehouse with adjoining offices. Property provides easy access to all nearby major arterial roads such as Sydney Road, Cooper Street and Hume Hwy.

## **KEY FEATURES INCLUDE:**

- \* Total Land Size: 1,379sqm (approx)
- \* Total Building Size: 935sqm (approx)
- \* Includes Warehouse: 835sqm (approx)
- \* Industrial 1 Zone
- \* 15x Car Parking Spaces