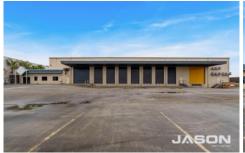

The property includes 275sqm cool room/ temp control packaging room. It has container height roof access, multiple electrical roller shutter doors, sheltered loading dock/bay areas, 3-phase power, 27+ car parking spaces and substantial hardstand area.