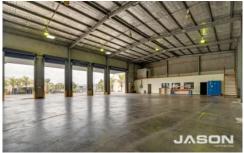

The property includes 275sqm cool room/ temp control packaging room. It has container height roof access, multiple electrical roller shutter doors, sheltered loading dock/bay areas, 3-phase power, 27+ car parking spaces and substantial hardstand area.