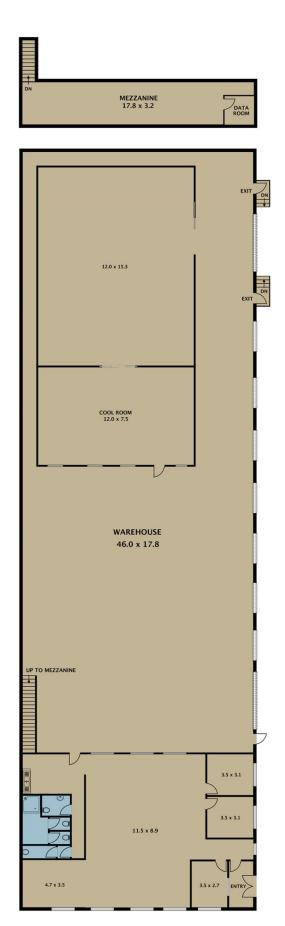

The property includes 275sqm cool room/ temp control packaging room. It has container height roof access, multiple electrical roller shutter doors, sheltered loading dock/bay areas, 3-phase power, 27+ car parking spaces and substantial hardstand area.

This property is located with easy access to all major arterial roads such as Keilor Park Drive, Calder Freeway, Western Ring Road, City Link Roll Roads and close 27

Price : \$5,400,000 Building Size : 1100 sqm

Land Size : 3941 sqm View : https://ww

: https://www.jasonrealestate.com.au/sale /vic/north/tullamarine/commercial/industr

ial/8077853

Leo Kikyris 03 9304 1444

Disclaimer. Please note plans are indicative only and not drawn to exact scale. All dimensions are approximate. Potential buyers view the property in person.