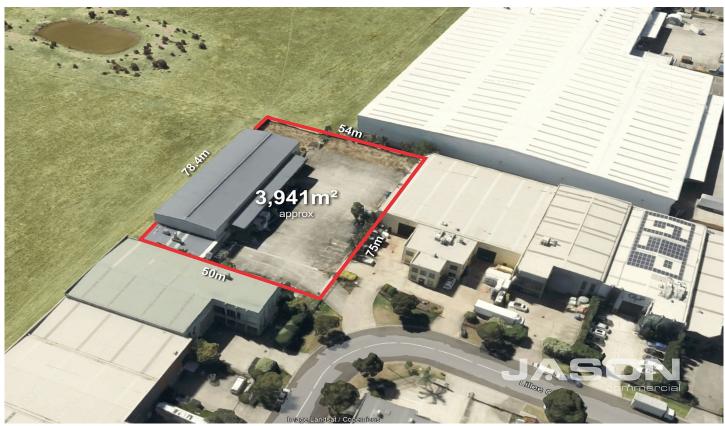

This property is located with easy access to all major arterial roads such as Keilor Park Drive, Calder Freeway, Western Ring Road, City Link Roll Roads and close 27

Price : \$5,400,000 Building Size : 1100 sqm

Land Size : 3941 sqm View : https://ww

: https://www.jasonrealestate.com.au/sale /vic/north/tullamarine/commercial/industr

ial/8077853

Leo Kikyris 03 9304 1444

Disclaimer. Please note plans are indicative only and not drawn to exact scale. All dimensions are approximate. Potential buyers view the property in person.