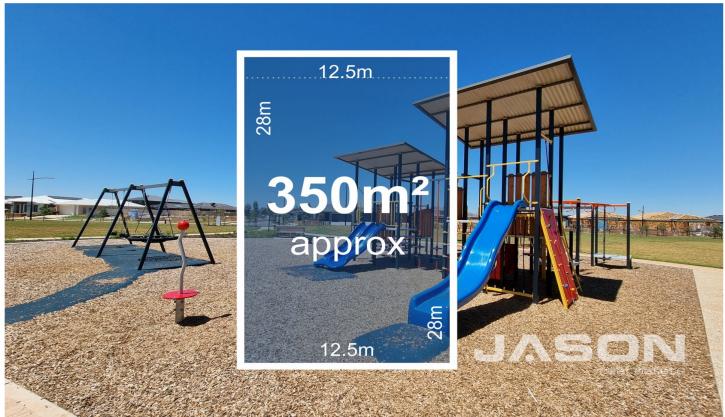

Type : Land Price : \$320,000 Land Size : 350 sqm

View: https://www.jasonrealestate.com.au/sale/vic /west/melton-south/residential/land/8077989

Romeo Sassine 03 9338 6411

For full version visit the website