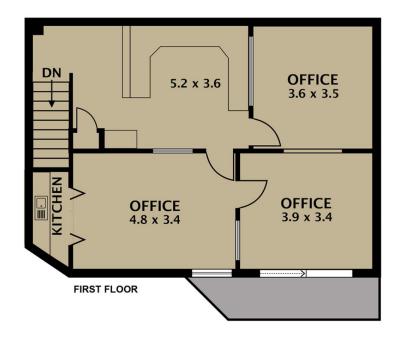

## **KEY FEATURES INCLUDE:**

\* Building Area: 200sqm (Approx) \* 2 Secure Car Parking Spaces

**Price** : Contact Agent Building Size: 200 sqm

**Land Size** : 100 sqm View

: https://www.jasonrealestate.com.au/sale /vic/north/tullamarine/commercial/industr