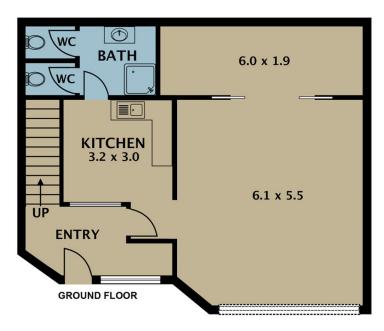

## **KEY FEATURES INCLUDE:**

\* Building Area: 200sqm (Approx) \* 2 Secure Car Parking Spaces

**Price** : Contact Agent Building Size: 200 sqm

**Land Size** : 100 sqm View

: https://www.jasonrealestate.com.au/sale /vic/north/tullamarine/commercial/industr