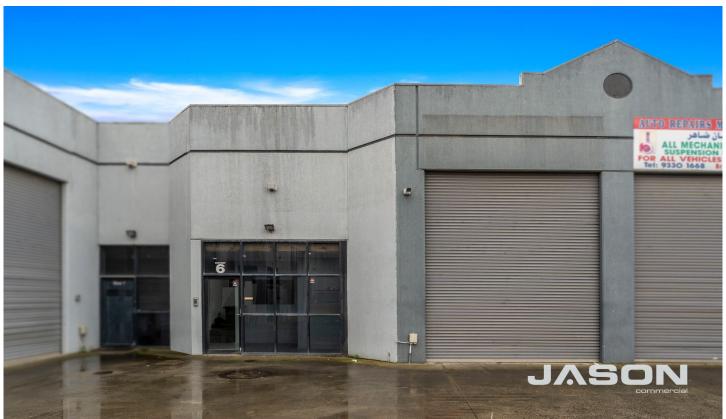

## 6/41-43 Allied Drive Tullamarine VIC

Leo Kikyris & Steve Kikyris of Jason Commercial are pleased to offer for sale or lease to the public market: 6/41-43 Allied Drive, Tullamarine.

This outstanding facility provides an AFFORDABLE opportunity for any small to medium sized operator to secure an ample sized warehouse/office.

## **KEY FEATURES INCLUDE:**

\* Building Area: 200sqm (Approx) \* 2 Secure Car Parking Spaces

**Price** : Contact Agent Building Size: 200 sqm

**Land Size** : 100 sqm View

: https://www.jasonrealestate.com.au/sale /vic/north/tullamarine/commercial/industr