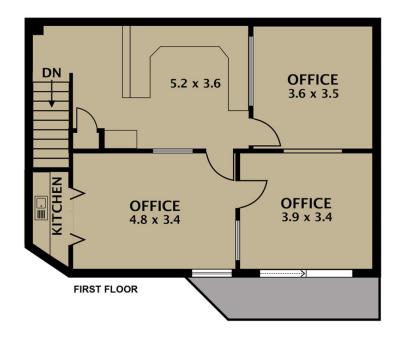

## **KEY FEATURES INCLUDE:**

\* Building Area: 200sqm (Approx)

\* 2 Secure Car Parking Spaces

## 2

Price : Contact Agent Building Size : 200 sqm

Land Size : 100 sqm View : https://ww

: https://www.jasonrealestate.com.au/leas e/vic/north/tullamarine/commercial/indus

trial/8078084

Leo Kikyris 03 9304 1444