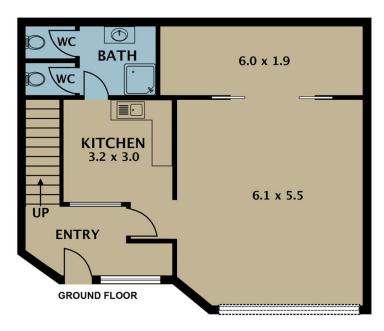

## **KEY FEATURES INCLUDE:**

\* Building Area: 200sqm (Approx)

\* 2 Secure Car Parking Spaces

## 2

Price : Contact Agent Building Size : 200 sqm

Land Size : 100 sqm View : https://ww

: https://www.jasonrealestate.com.au/leas e/vic/north/tullamarine/commercial/indus

trial/8078084

Leo Kikyris 03 9304 1444