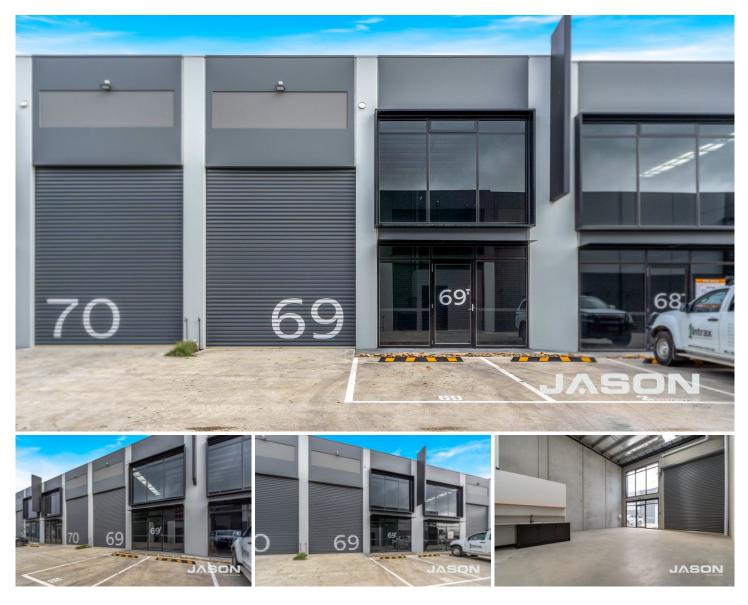

## 69/84-110 Cranwell Street Braybrook VIC

Leo Kikyris & Steve Kikyris of Jason Commercial are pleased to offer for lease to the public market: 69/84-110 Cranwell Street, Braybrook.

Neat & tidy office warehouse superbly located in Melbourne's thriving inner western business precinct. The property provides easy access to all nearby major arterial roads and is in close proximity to Melbourne CBD (15 minutes), Port Melbourne (12 minutes), Highpoint Shopping Centre (5 minutes) and the Melbourne Airport (20 minutes).

## **KEY FEATURES INCLUDE:**

- \* Land area: 87 m2 (approx)
- \* Building area: 87 m2 (approx)
- \* Commercial 2 zone

For full version visit the website

https://www.jasonrealestate.com.au