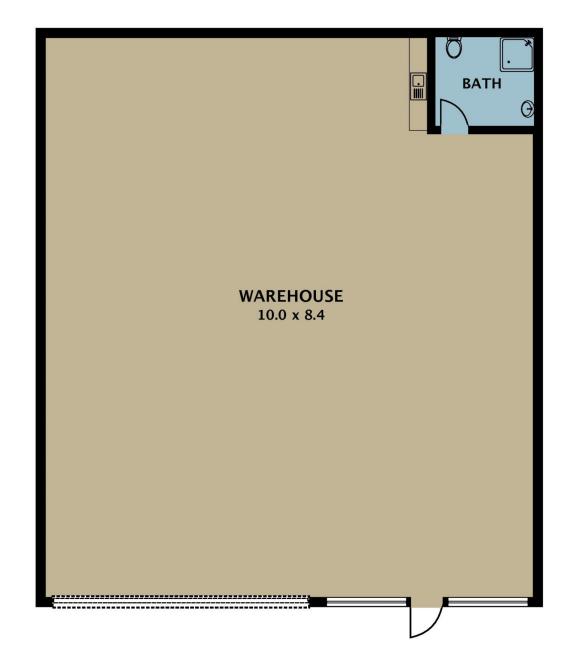

## **KEY FEATURES INCLUDE:**

- \* Land area: 87 m2 (approx)
- \* Building area: 87 m2 (approx)
- \* Commercial 2 zone

For full version visit the website

https://www.jasonrealestate.com.au

(NOT IN POSITION)

Disclaimer. Please note plans are indicative only and not drawn to exact scale. All dimensions are approximate. Potential buyers view the property in person.