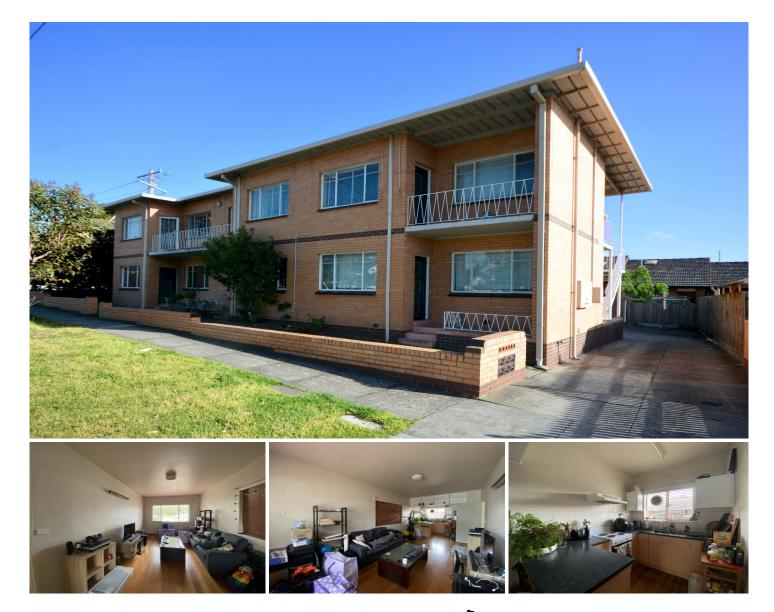

## 1/220 Pascoe Vale Road Essendon VIC

This prime location 1 bedroom unit has come up for lease, close to Albion street bus, Essendon train station, tram stop and close to CBD.

Comprising: 1 Large bedroom with BIR, large open kitchen, central bathroom with laundry facility

Featuring: easy to maintain living allocated car space.

Units like these don't come up often so DON'T MISS OUT!

Click email agent to register your interest and come to scheduled opens that will be listed on this ad.