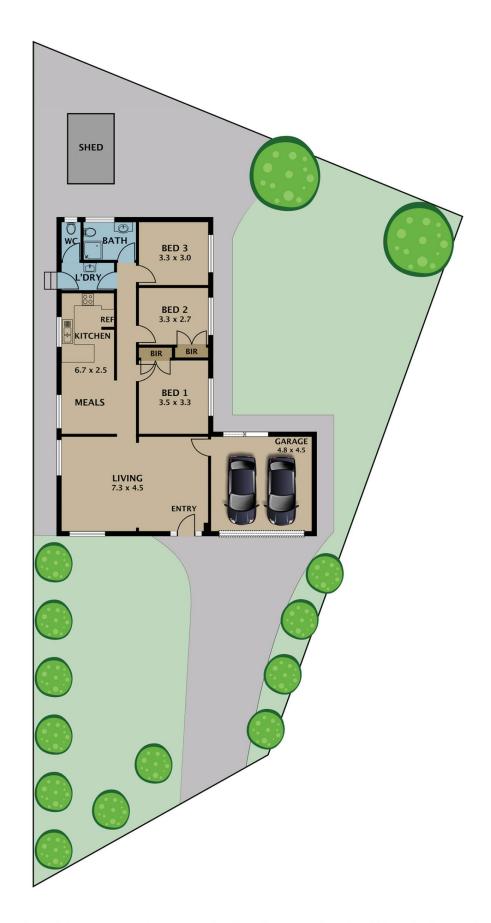

## 3 Sophia Court Campbellfield VIC

Nestled in a premier pocket of Campbellfield, this delightful single-story home sits on a generous 583 m² (approx) allotment, offering an exceptional opportunity for first home buyers, renovators, or investors alike.

Step inside to discover a freshly painted interior with beautiful timber hardwood flooring throughout. The spacious lounge room and adjoining dining area, separate kitchen and meals area. Featuring three excellent-sized bedrooms, central bathroom plus a roomy laundry.

Outside, the expansive rear yard is perfect for outdoor activities, gardening, or simply relaxing in the sunshine. The side driveway leads to a single lock-up garage, offering secure parking and additional storage options.