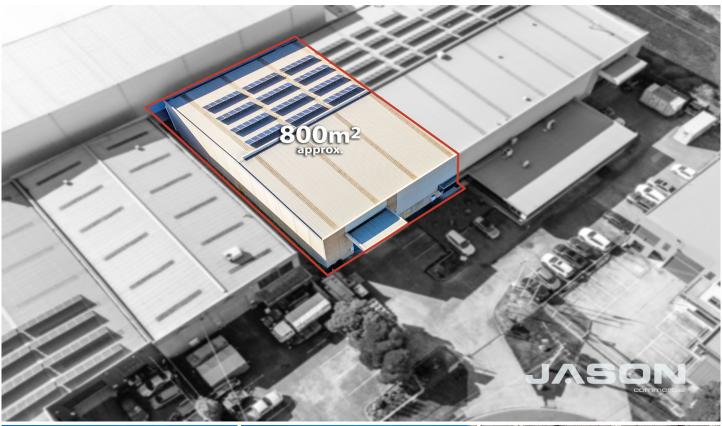

## 26A Ovata Drive Tullamarine VIC

Leo Kikyris & Steve Kikyris of Jason Commercial are pleased to offer for lease to the public market: Part of 26A Ovata Drive, Tullamarine.

\*\*\* PLEASE NOTE: This is a sub-lease property \*\*\*

This outstanding facility provides the perfect opportunity to lease a massive warehouse/office space within minutes of the Melbourne Airport (10 minutes). The property provides easy access to all nearby major arterial roads and is in close proximity to the Westfield Airport West (5 minutes), Tullamarine Freeway (10 minutes), Melbourne CBD (30 minutes).

## **KEY FEATURES INCLUDE:**

For full version visit the website

Type : Industrial Price : Contact Agent Building Size : 800 sqm Land Size : 800 sqm

View : https://www.jasonrealestate.com.au/leas e/vic/north/tullamarine/commercial/indus