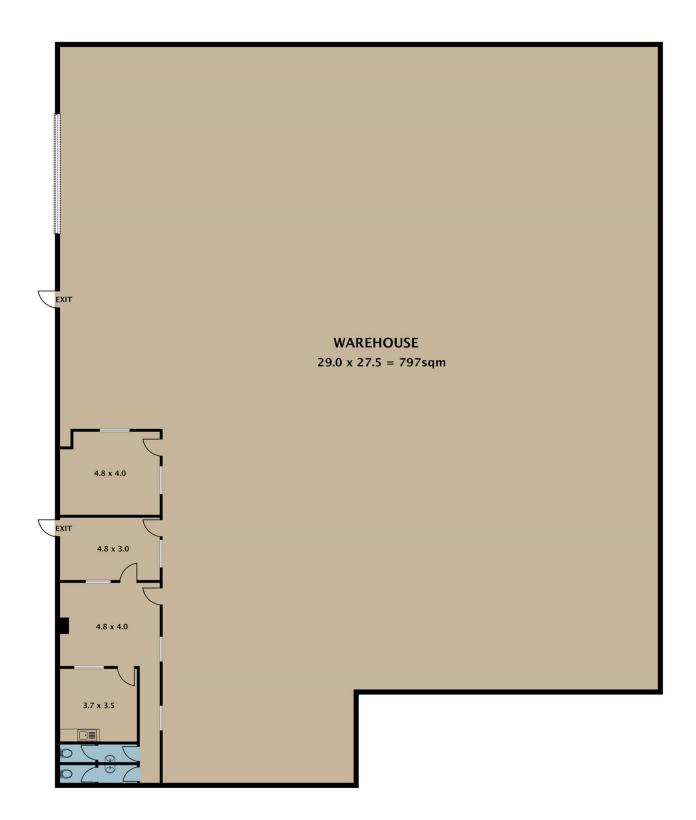

trial/8084320

Leo Kikyris 03 9304 1444

Steve Kikyris 03 9304 1444

ROLLER DOOR - W5.0m x H6.5m APPROX

Disclaimer. Please note plans are indicative only and not drawn to exact scale. All dimensions are approximate. Potential buyers view the property in person.