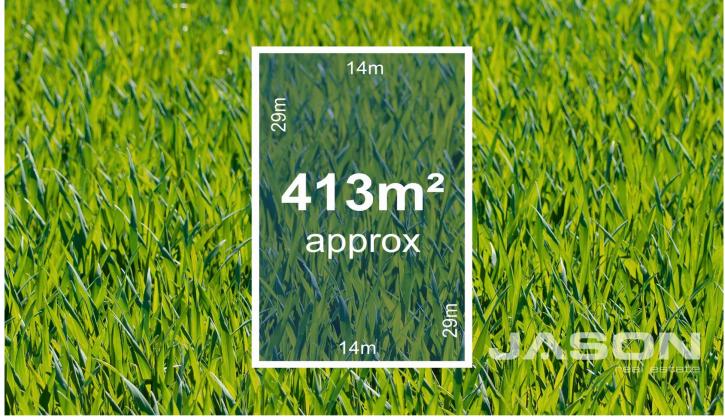

## 27/70 Providence Road Greenvale VIC

This exceptional titled allotment, approximately 413m<sup>2</sup> in size, offers the perfect opportunity to build your dream home in the highly sought-after suburb of Greenvale. With a generous 14-meter frontage, this block provides ample space and flexibility for various architectural designs.

Type : Land Price : \$535,000 Land Size : 413 sqm

View: https://www.jasonrealestate.com.au/sale/vic/north/greenvale/residential/land/8085486

Jason Sassine 03 9338 6411

Romeo Sassine 03 9338 6411

For full version visit the website