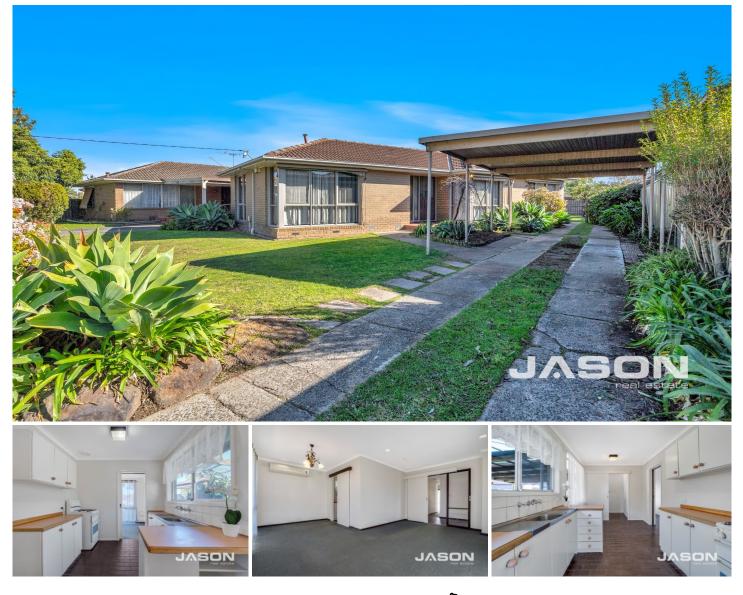

## **133 Carrick Drive Gladstone Park VIC**

Set on a generous 544 sqm allotment with a wide frontage of 16.8 meters, this charming single-level brick veneer home is perfect for first home buyers or developers. The property offers excellent potential for redevelopment into two side-by-side dwellings, subject to council approval.

This home features a spacious layout with a separate entrance leading into a comfortable lounge and dining room combination, complete with a split system for year-round comfort. The functional gully-style kitchen overlooks a meals area, providing a practical space for family gatherings and daily meal preparations.

The accommodation includes three generously sized bedrooms, a central bathroom, and a roomy laundry,