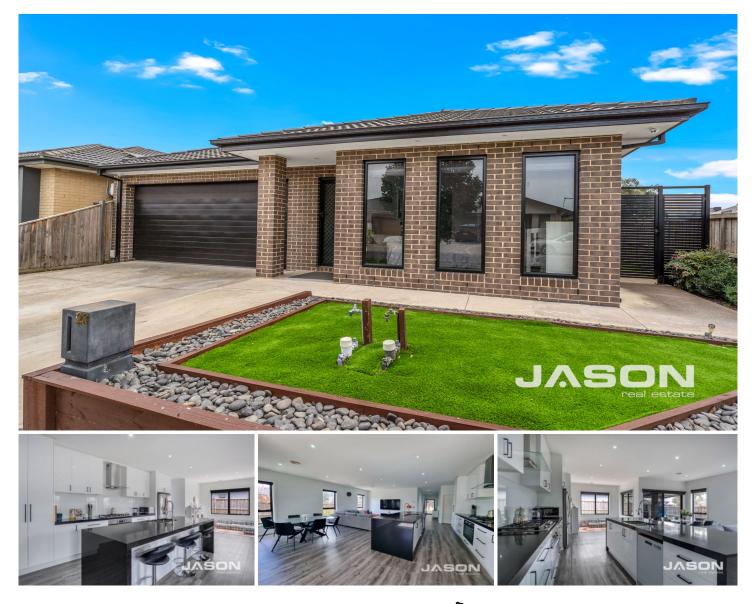

## 23 Straw Flower Circuit Greenvale VIC

Nestled in the sought-after Greenvale Gardens Estate, this delightful 3 bedroom plus study single-story family home sits on a generous  $343m^2$  (approx.) allotment, offering the perfect blend of space, comfort, and modern living for a young and growing family. With its contemporary design and thoughtful layout, this home promises a lifestyle of convenience and luxury.

As you step through the wide separate entrance foyer, you're greeted by an open and inviting living lounge and dining area, ideal for family gatherings and entertaining guests. The heart of the home is the great-sized kitchen, which features an island bench with stunning Caesar stone countertops, complemented by modern appliances, including a 900mm gas cooktop, under-bench oven,

## 3 🛤 2 🚔 2 🚘

| Туре      | : House       |
|-----------|---------------|
| Price     | : \$ 705,000  |
| Land Size | : 343 sqm     |
| View      | : https://www |

-

: https://www.jasonrealestate.com.au/sale/vic /north/greenvale/residential/house/8095357