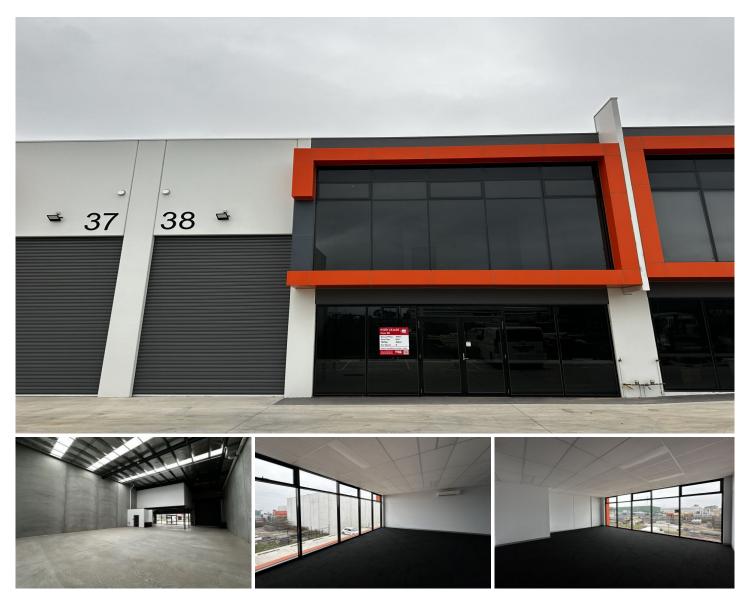

## 38/49 Mcarthurs Road Altona North VIC

Leo Kikyris & Steve Kikyris of Jason Commercial are pleased to offer for lease to the public market: 38/49 McArthurs Road Altona North VIC 3025.

This office/warehouse is conveniently located in the heart of Altona North

## **KEY FEATURES INCLUDE:**

- \* Total Building Area: 319 m2 (approx)
- \* Industrial 1 Zone

For full version visit the website

https://www.jasonrealestate.com.au

## 6 🚘

Туре Price Building Size : 319 sqm Land Size View

- : Industrial
- : \$42,500 P/A Plus GST & Outgoings

: 319 sqm

- : https://www.jasonrealestate.com.au/leas e/vic/west/altona-north/commercial/indu strial/8097410