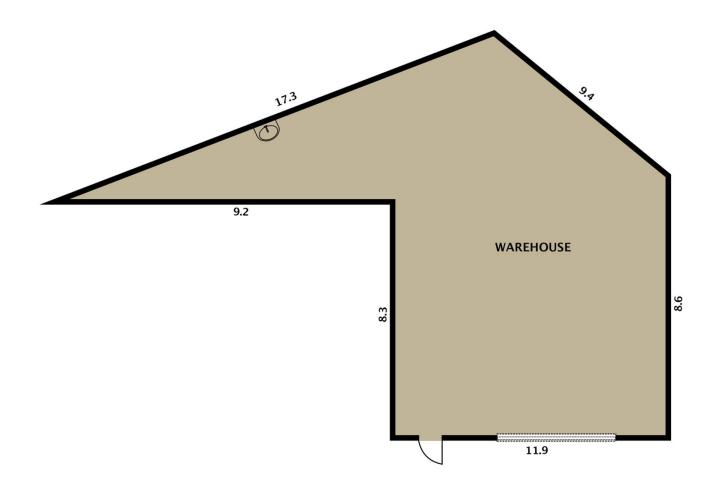

For full version visit the website

Type : Industrial Price : Contact Agent Building Size : 207 sqm

Land Size : 207 sqm

View : https://www.jasonrealestate.com.au/leas e/vic/north/tullamarine/commercial/indus