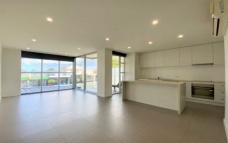

Comprising of: 2 large bedrooms with BIR 1 bathroom Spacious open plan living Kitchen with stainless steel appliances European style laundry.

Featuring; Split system heating and cooling, Undercover car park