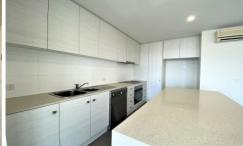

Comprising of: 2 large bedrooms with BIR 1 bathroom Spacious open plan living Kitchen with stainless steel appliances European style laundry.

Featuring; Split system heating and cooling, Undercover car park