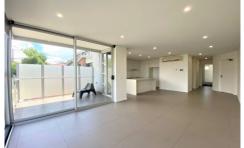

Comprising of: 2 large bedrooms with BIR 1 bathroom Spacious open plan living Kitchen with stainless steel appliances European style laundry.

Featuring; Split system heating and cooling, Undercover car park