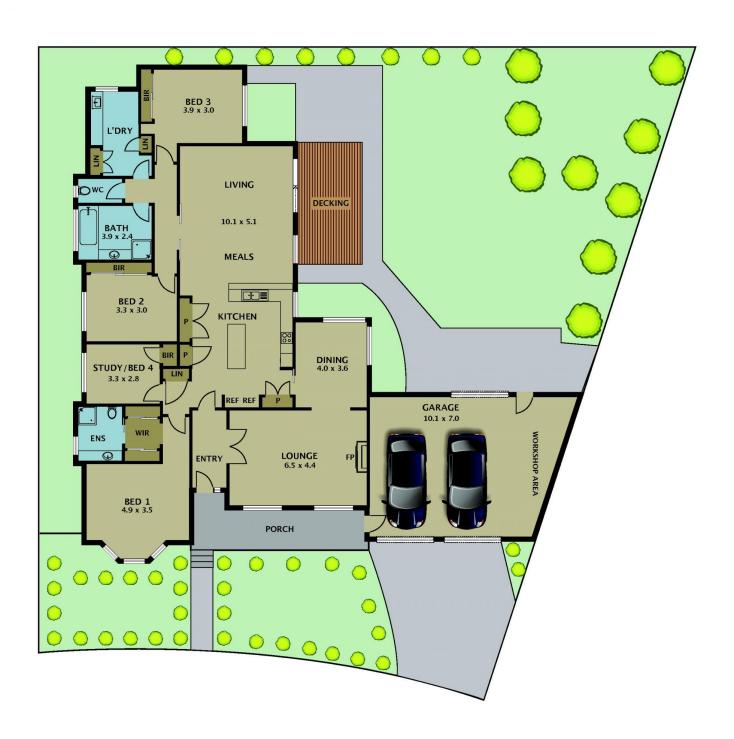

## **6 Glasson Court Greenvale VIC**

Nestled in a serene court location, this elegant brick veneer family home offers timeless charm and modern comforts. Set on a generous 825 sq. m allotment with meticulously landscaped gardens, this property provides a private sanctuary for family living.

As you step inside, the separate entrance welcomes you into a formal lounge, where an open fireplace adds warmth and character. This space seamlessly extends to a formal dining room, perfect for hosting gatherings. The heart of the home is the modern, spacious kitchen, equipped with ample cupboard space, a built-in wall oven, gas hot plates, and a dishwasher. Adjoining the kitchen is a large, open-plan casual meals area and an informal family room, boasting superior polished timber floors and offering a