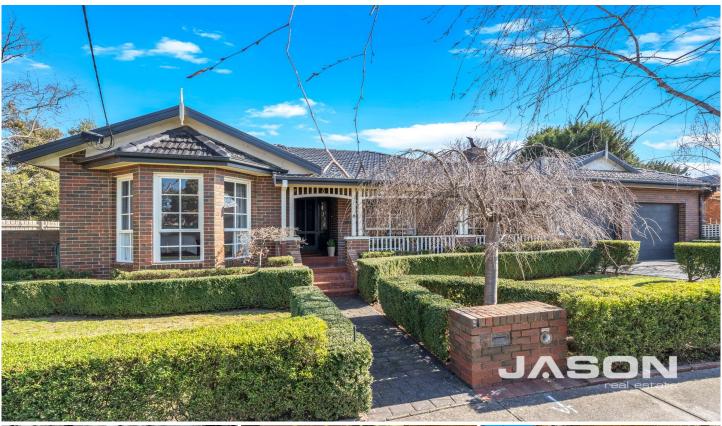

## **6 Glasson Court Greenvale VIC**

Nestled in a serene court location, this elegant brick veneer family home offers timeless charm and modern comforts. Set on a generous 825 sq. m allotment with meticulously landscaped gardens, this property provides a private sanctuary for family living.

As you step inside, the separate entrance welcomes you into a formal lounge, where an open fireplace adds warmth and character. This space seamlessly extends to a formal dining room, perfect for hosting gatherings. The heart of the home is the modern, spacious kitchen, equipped with ample cupboard space, a built-in wall oven, gas hot plates, and a dishwasher. Adjoining the kitchen is a large, open-plan casual meals area and an informal family room, boasting superior polished timber floors and offering a