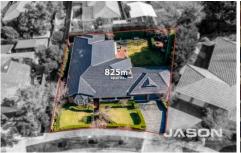

## **6 Glasson Court Greenvale VIC**

Nestled in a serene court location, this elegant brick veneer family home offers timeless charm and modern comforts. Set on a generous 825 sq. m allotment with meticulously landscaped gardens, this property provides a private sanctuary for family living.

## 4 🕒 2 📛 2 🖨

Type : House Price : \$ 1,230,000 Land Size : 825 sqm

View: https://www.jasonrealestate.com.au/sale/vic/north/greenvale/residential/house/8101812

Jason Sassine 03 9338 6411

Andreas Belbasis 03 9338 6411