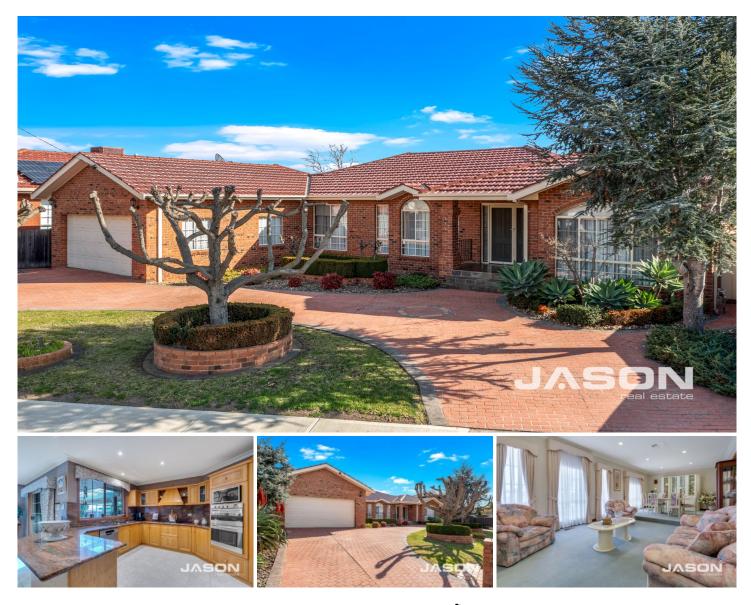

## **150 Greenvale Drive Greenvale VIC**

Welcome to this quality-built, single-level family home, perfectly positioned on a generous 1,079 sq. m allotment. From the moment you arrive, you'll be captivated by the impressive circular driveway leading to a substantial three-car garage with convenient rear drive-through access, perfect for easy backyard entry.

Step inside through the separate tiled entrance, where a step-down lounge and dining room greet you with a sense of space and comfort. The heart of the home is the well-appointed, solid timber kitchen, featuring a stunning granite benchtop, offering ample space for meal preparation and family gatherings. Adjacent to the kitchen, the casual dining area seamlessly flows into a large informal family room, highlighted by a cozy Coonara wood