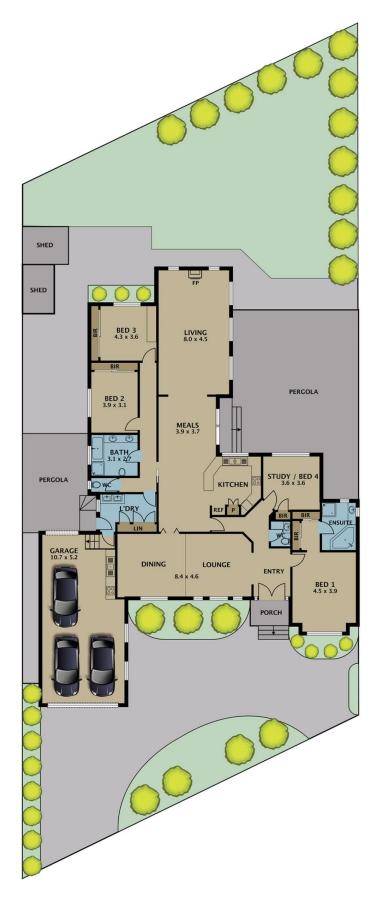

## 4 🛤 2 🚔 3 🚘

| Туре      | : House                                       |
|-----------|-----------------------------------------------|
| Price     | : \$ 1,225,000                                |
| Land Size | : 1079 sqm                                    |
| View      | : https://www.jasonrealestate.com.au/sale/vic |