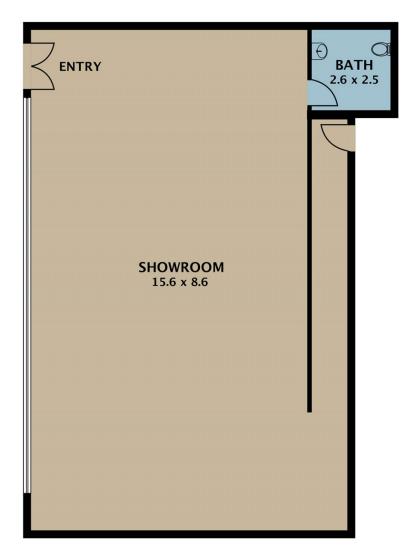

## 2

Type : Retail

Price : Contact Agent Building Size : 166 sqm

Land Size : 166 sqm

View : https://www.jasonrealestate.com.au/sale /vic/north/airport-west/commercial/retail/

8102178

Leo Kikyris

Steve Kikyris

(NOT IN POSITION)

Disclaimer. Please note plans are indicative only and not drawn to exact scale. All dimensions are approximate. Potential buyers view the property in person.