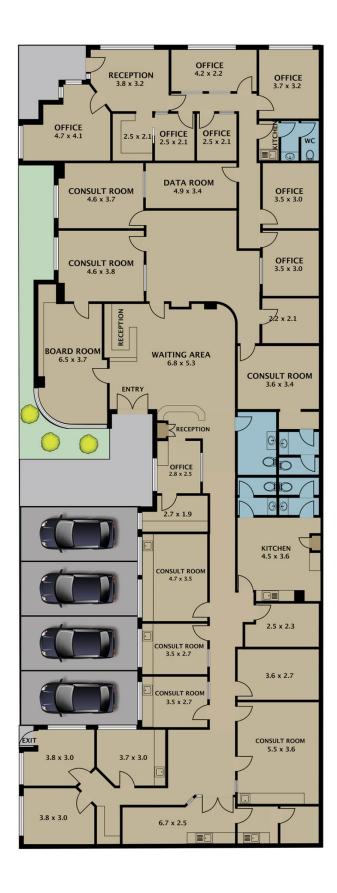

## 23 Louis Street Airport West VIC

Expressions Of Interest Sale, Closing 5pm Wednesday 18th September 2024.

Leo Kikyris & Steve Kikyris of Jason Commercial are pleased to offer for sale to the public market: 23 Louis St, Airport West.

Professional medical and office suites situated in the heart of Airport West and adjoining Westfield Shopping Precinct. Longstanding tenancies include: accountant, dentist, Speech pathologists.

This property is located with easy access to all major arterial roads such as Matthews Ave, Tullamarine Freeway, City Link and, close proximity to the Essendon Fields

For full version visit the website

Type : Healthcare **Price** : Contact Agent Building Size: 690 sqm

**Land Size** : 690 sqm

View : https://www.jasonrealestate.com.au/sale /vic/north/airport-west/commercial/health