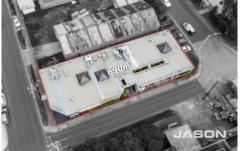

For full version visit the website

Type : Healthcare **Price** : Contact Agent Building Size: 690 sqm

**Land Size** : 690 sqm

View : https://www.jasonrealestate.com.au/sale /vic/north/airport-west/commercial/health