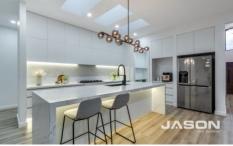

As you enter through the grand 5.3m high ceiling entrance, the home immediately impresses with its sense of space and elegance. A thoughtful step-up leads you into the expansive open-plan living area, where every detail has been meticulously crafted. The state-of-the-art kitchen is a chef's dream, featuring Bosch appliances, a walk-in pantry, and a sleek island bench that overlooks a vast dining area, all illuminated by natural light streaming through strategically placed skylights. The dining space is accented