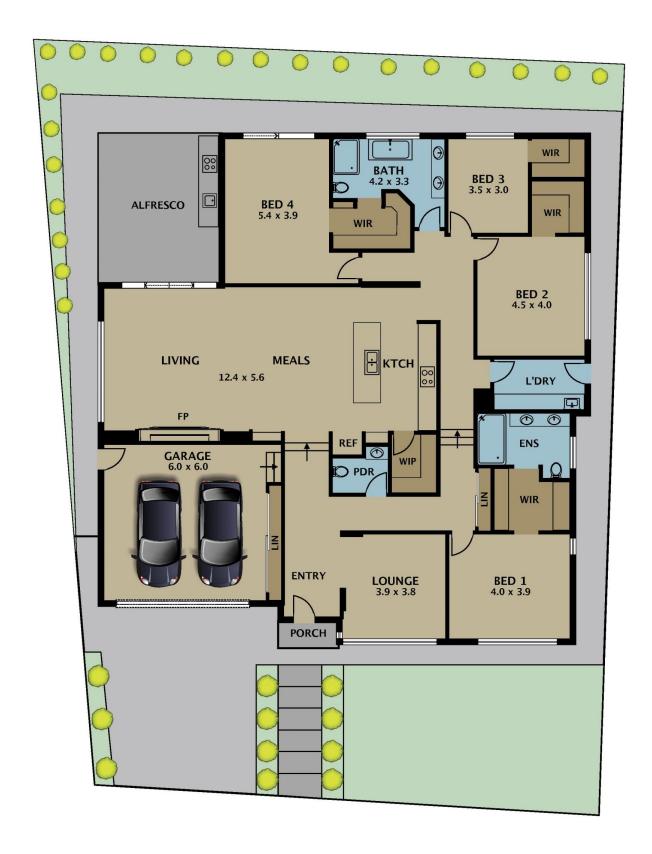

## 38 Dunfermline Avenue Greenvale VIC

Welcome to a truly exceptional single-storey architectural masterpiece, majestically perched on approximately 643m² in one of Greenvale's most coveted locations. This rare find offers a perfect blend of luxury, design, and practicality, making it a standout in the market.

As you enter through the grand 5.3m high ceiling entrance, the home immediately impresses with its sense of space and elegance. A thoughtful step-up leads you into the expansive open-plan living area, where every detail has been meticulously crafted. The state-of-the-art kitchen is a chef's dream, featuring Bosch appliances, a walk-in pantry, and a sleek island bench that overlooks a vast dining area, all illuminated by natural light streaming through strategically placed skylights. The dining space is accented

Disclaimer. Please note plans are indicative only and not drawn to exact scale. All dimensions are approximate. Potential buyers view the property in person.