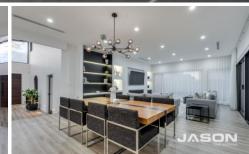

As you enter through the grand 5.3m high ceiling entrance, the home immediately impresses with its sense of space and elegance. A thoughtful step-up leads you into the expansive open-plan living area, where every detail has been meticulously crafted. The state-of-the-art kitchen is a chef's dream, featuring Bosch appliances, a walk-in pantry, and a sleek island bench that overlooks a vast dining area, all illuminated by natural light streaming through strategically placed skylights. The dining space is accented