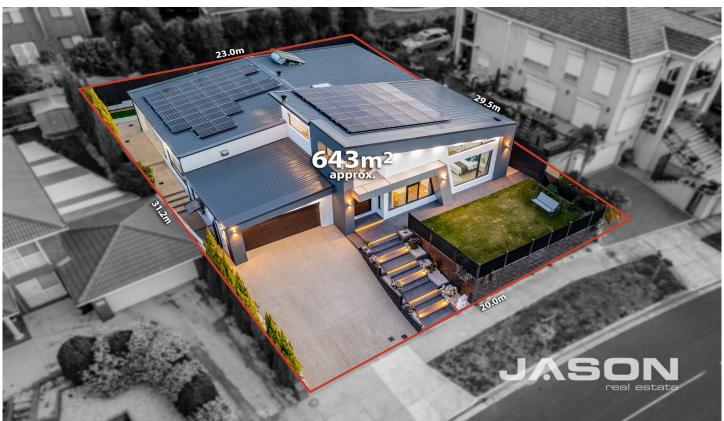

## 38 Dunfermline Avenue Greenvale VIC

Welcome to a truly exceptional single-storey architectural masterpiece, majestically perched on approximately 643m² in one of Greenvale's most coveted locations. This rare find offers a perfect blend of luxury, design, and practicality, making it a standout in the market.

Disclaimer. Please note plans are indicative only and not drawn to exact scale. All dimensions are approximate. Potential buyers view the property in person.