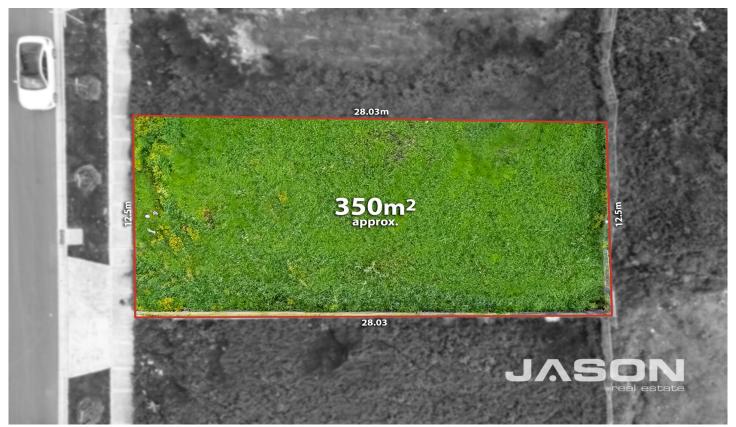

## 11 Redleaf Way Greenvale VIC

Discover the perfect canvas for your dream home in the heart of Greenvale. This 350m² (approx.) titled allotment offers a generous 12.5m frontage, providing endless design possibilities.

Act quickly-this opportunity won't last!

Type : Land

Price: Private Sale - \$425K to \$435K

Land Size: 350 sqm

**View**: https://www.jasonrealestate.com.au/sale/vic

/north/greenvale/residential/land/8104510