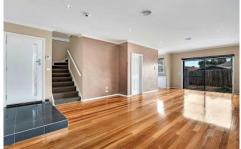

## Comprising:

- Large open living area
- Kitchen with stainless steel appliances
- 2 large Bedrooms both with BIR's
- Central bathroom with separate bath and shower
- Large separate laundry

2 📭 1 🖺 1 😭