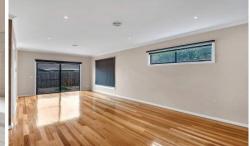

## Comprising:

- Large open living area
- Kitchen with stainless steel appliances
- 2 large Bedrooms both with BIR's
- Central bathroom with separate bath and shower
- Large separate laundry

2 📭 1 🖺 1 😭