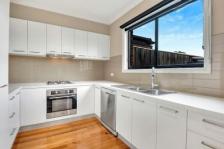

## Comprising:

- Large open living area
- Kitchen with stainless steel appliances
- 2 large Bedrooms both with BIR's
- Central bathroom with separate bath and shower
- Large separate laundry

2 📭 1 🖺 1 😭