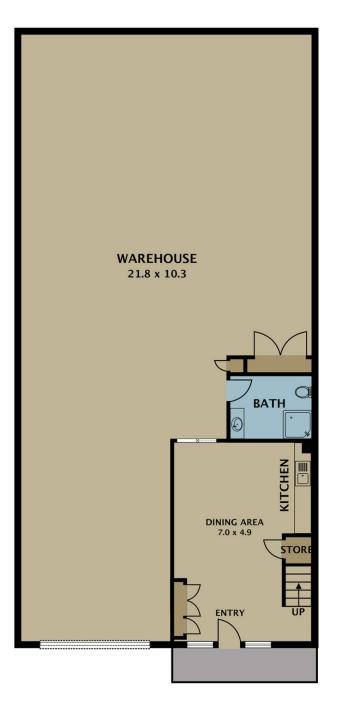

## ROLLER DOOR - W4.0m x H4.8m APPROX.

Disclaimer. Please note plans are indicative only and not drawn to exact scale. All dimensions are approximate. Potential buyers view the property in person.