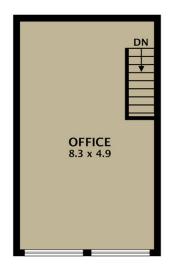

## ROLLER DOOR - W4.0m x H4.8m APPROX.

Disclaimer. Please note plans are indicative only and not drawn to exact scale. All dimensions are approximate. Potential buyers view the property in person.