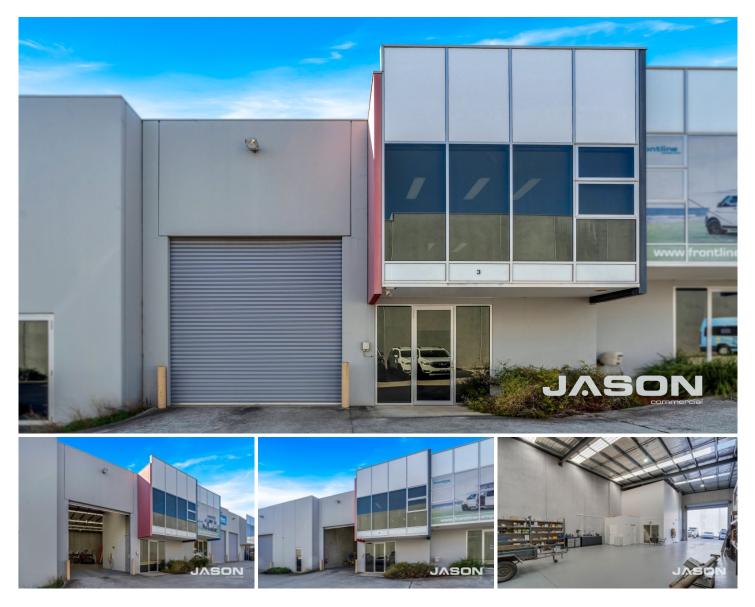

## 3/15 Lindon Court Tullamarine VIC

Steve Kikyris & Leo Kikyris of Jason Commercial are pleased to offer for lease to the public market: 3/15 Lindon Court, Tullamarine.

This facility provides the perfect opportunity to a spacious warehouse/office facility with plenty of allocated car parking spaces. Property is located within a secure modern complex of only 4 warehouse units in total.

Property provides easy access to all nearby major arterial roads such as Keilor Park Drive, Calder Freeway, Western Ring Road and close proximity to the Melbourne (MEL) and Essendon Fields Airport/s (MEB).

## Type Price Building Size : 270 sqm Land Size

View

: Industrial

- : Contact Agent
- : 250 sqm
- : https://www.jasonrealestate.com.au/leas e/vic/north/tullamarine/commercial/indus trial/8109460

**Steve Kikyris** 03 9304 1444