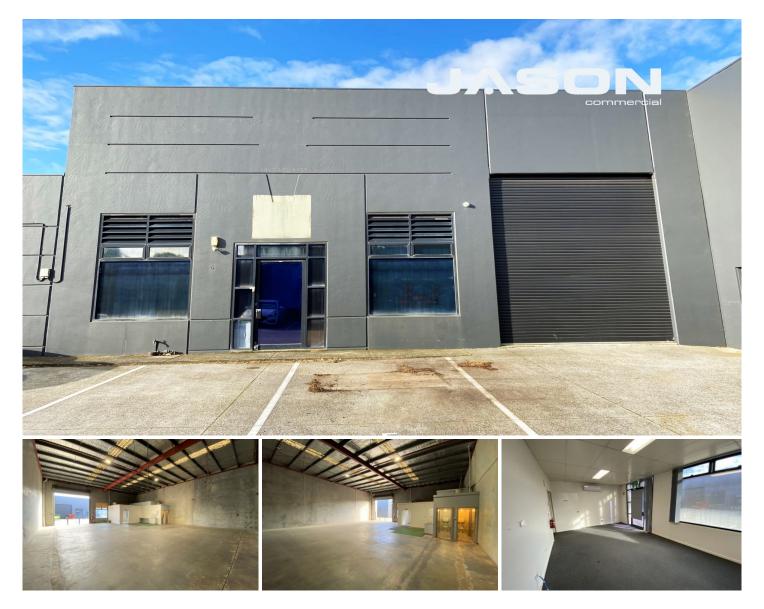

## 5/8-10 Lindaway Place Tullamarine VIC

Leo Kikyris & Steve Kikyris of Jason Commercial are pleased to offer for lease to the public market: 5/8-10 Lindaway Place, Tullamarine VIC 3043

Property provides easy access to all nearby major arterial roads such as Tullamarine Freeway, CityLink Toll Roads, Western Ring Roads and close proximity to the Melbourne (MEL) and Essendon Fields Airport/s (MEB).

## **KEY FEATURES INCLUDE:**

\* Total building area: 203 m2 (approx) (includes warehouse of 173m2, and office of 30m2)

- \* Front office/reception area
- \* Large open plan warehouse area
- \* 3 Reserved car parking spaces