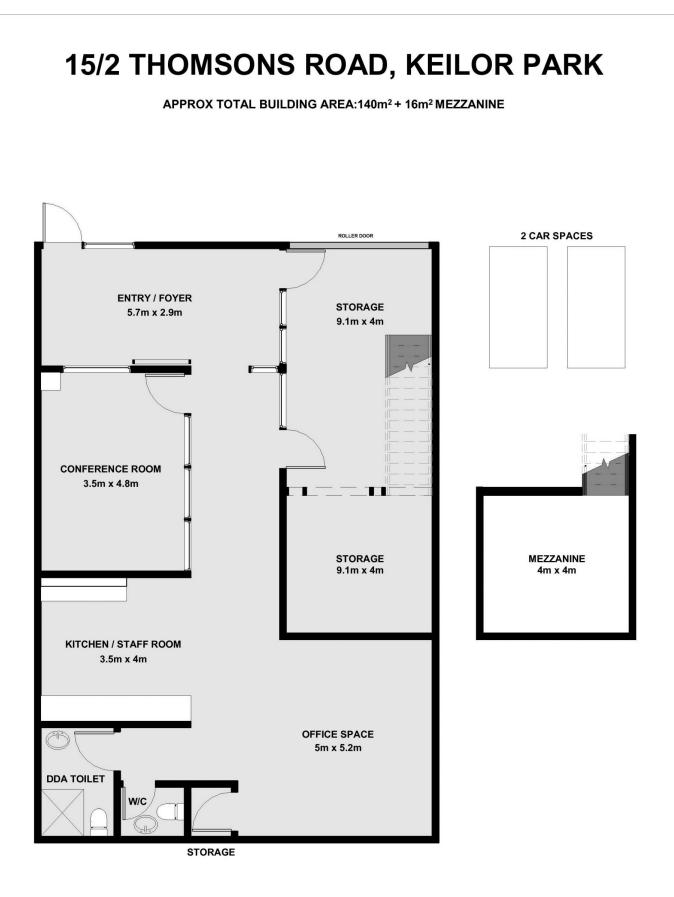

## 2 🔁

Туре Price Building Size : 140 sqm Land Size View

: Offices

: Contact Agent

- - : 140 sqm
  - : https://www.jasonrealestate.com.au/leas e/vic/north/keilor-park/commercial/office

Steve Kikyris

PLEASE NOTE FLOOR PLANS ARE SHOWN INDICATIVE ONLY AND ARE NOT DRAWN TO EXACT SCALE - BUYERS PLEASE INSPECT THE PROPERTY IN PERSON