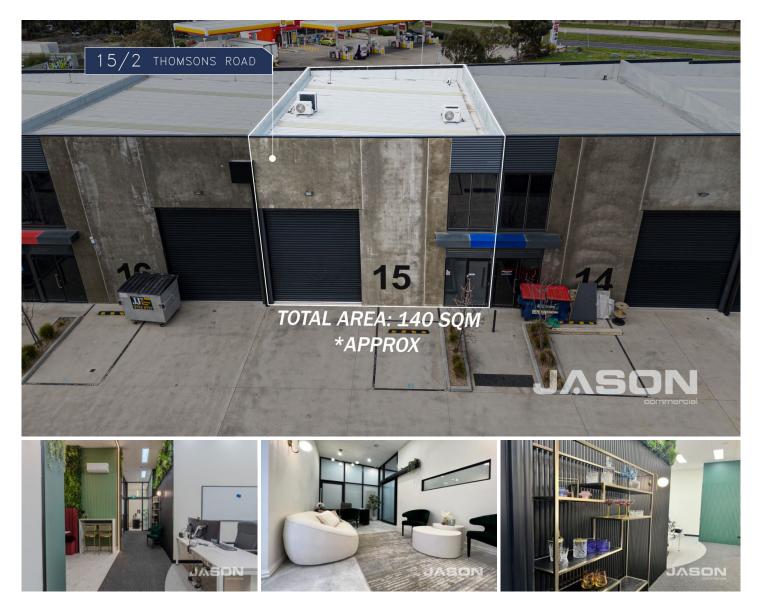

## 15/2 Thomsons Road Keilor Park VIC

Leo Kikyris & Steve Kikyris of Jason Commercial are pleased to offer for lease to the public market: 15/2 Thomsons Road, Keilor Park

Get instantly connected with this sophisticated and professional work environment.

Carefully designed and created to establish a culture that is vibrant and productive, away from the hustle and bustle of the CBD.

Impress your clients with beautifully а appointed boardroom.

15/2 is ready for you and your business.

## 2 🔁

Туре Price Building Size : 140 sqm Land Size View

: Offices

: Contact Agent

- - : 140 sqm
  - : https://www.jasonrealestate.com.au/leas e/vic/north/keilor-park/commercial/office

Steve Kikyris

PLEASE NOTE FLOOR PLANS ARE SHOWN INDICATIVE ONLY AND ARE NOT DRAWN TO EXACT SCALE - BUYERS PLEASE INSPECT THE PROPERTY IN PERSON