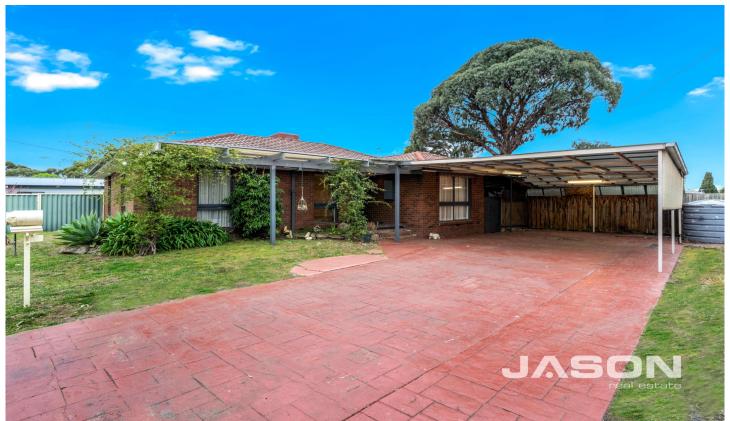

## 12 Mitford Crescent Craigieburn VIC

Discover the perfect blend of functionality and potential in this versatile 4-bedroom home, ideally suited for those with a caravan, boat, or truck, or for running a business from home. Dual access ensures easy maneuverability, with a separate back driveway leading directly to the huge garage, offering added convenience for multiple vehicles or equipment. Set on an allotment measuring 786m2 approx. Step inside to a large open-plan living area that forms the heart of the home, where the family room flows effortlessly into the meals area and a well-appointed kitchen, complete with ample bench space and storage. The separate laundry is conveniently located, making household chores a breeze. A central bathroom serves all four bedrooms, ensuring comfort and accessibility for the entire family. Outside, the generous undercover area invites year-round