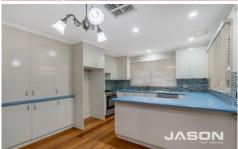

## 12 Mitford Crescent Craigieburn VIC

Discover the perfect blend of functionality and potential in this versatile 4-bedroom home, ideally suited for those with a caravan, boat, or truck, or for running a business from home. Dual access ensures easy maneuverability, with a separate back driveway leading directly to the huge garage, offering added convenience for multiple vehicles or equipment. Set on an allotment measuring 786m2 approx. Step inside to a large open-plan living area that forms the heart of the home, where the family room flows effortlessly into the meals area and a well-appointed kitchen, complete with ample bench space and storage. The separate laundry is conveniently located, making household chores a breeze. A central bathroom serves all four bedrooms, ensuring comfort and accessibility for the entire family. Outside, the generous undercover area invites year-round