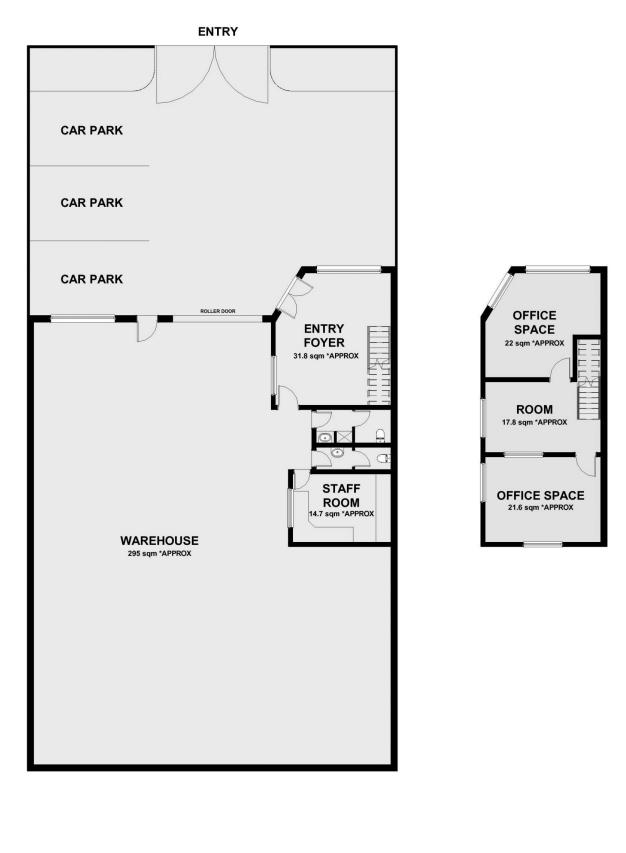

## For full version visit the website

https://www.jasonrealestate.com.au

Type Price Building Size : 400 sqm Land Size

View

: Industrial

- : Contact Agent
- : 506 sqm

: https://www.jasonrealestate.com.au/leas e/vic/north/craigieburn/commercial/indus trial/8122331

## 2/14 SILICON PLACE, TULLAMARINE

APPROX TOTAL BUILDING AREA: 558m<sup>2</sup>

PLEASE NOTE FLOOR PLANS ARE SHOWN INDICATIVE ONLY AND ARE NOT DRAWN TO EXACT SCALE - BUYERS PLEASE INSPECT PROPERTY IN PERSON