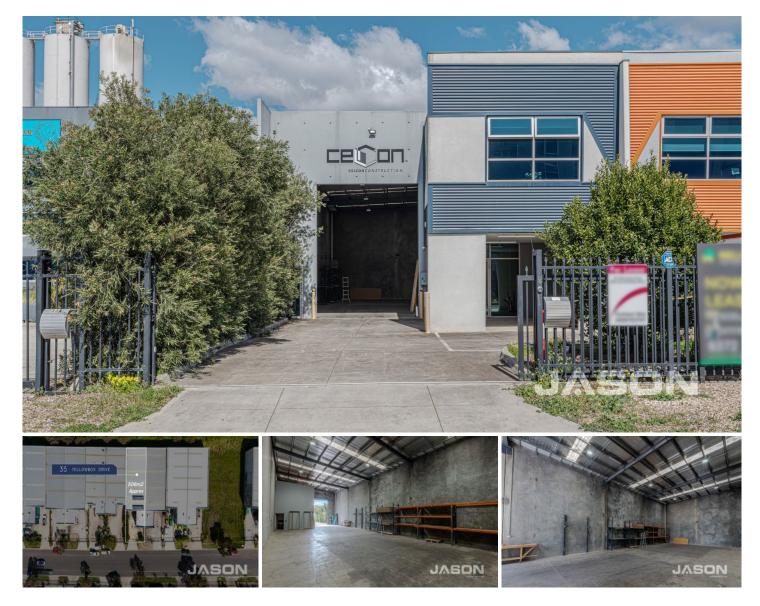

## 35 Yellowbox Drive Craigieburn VIC

Leo Kikyris & Steve Kikyris of Jason Commercial are pleased to offer for lease to the public market: 35 Yellowbox Drive, Craigieburn.

Be the one of the first to secure this phenomenal opportunity with prime modern office warehouse space directly off the Hume Hwy and moments away from the Craigieburn Bypass and Cooper street.

## LOCATION:

\* 5 mins away from Australia Post - Somerton Business Hub

- \* 1.3 km away Craigieburn Primary/Secondary College
- \* 3 mins away from Craigieburn train Station
- \* 6 mins away from Craigieburn Plaza Shopping Ctr

## For full version visit the website

https://www.jasonrealestate.com.au

Type Price Building Size : 400 sqm Land Size

View

: Industrial

- : Contact Agent
- : 506 sqm

: https://www.jasonrealestate.com.au/leas e/vic/north/craigieburn/commercial/indus trial/8122331