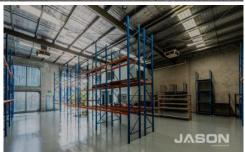

## **KEY FEATURES INCLUDE:**

\* Land Area: 558 m2 (approx)
\* Building Area: 425 m2 (approx)

For full version visit the website