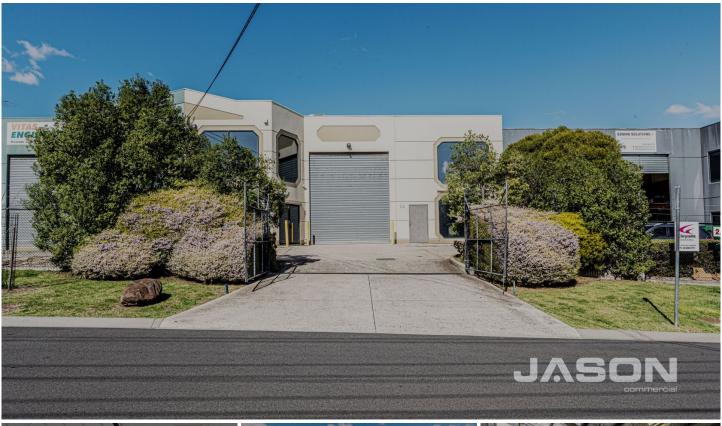

## 2/14 Silicon Place Tullamarine VIC

Leo Kikyris & Steve Kikyris of Jason Commercial are pleased to offer for lease to the public market: 2/14 Silicon Place, Tullamarine.

This warehouse/office is ideally positioned in Tullamarine's industrial precinct, located between Melbourne Airport and Essendon Airport. The property provides easy access to all nearby major arterial roads such as Tullamarine Freeway, CityLink Toll Roads and Western Ring Roads ensuring convenient access to both inner and outer suburbs of Melbourne.

## **KEY FEATURES INCLUDE:**

\* Land Area: 558 m2 (approx)
\* Building Area: 425 m2 (approx)

For full version visit the website