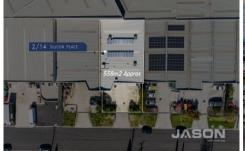

## **KEY FEATURES INCLUDE:**

\* Land Area: 558 m2 (approx)
\* Building Area: 425 m2 (approx)

For full version visit the website