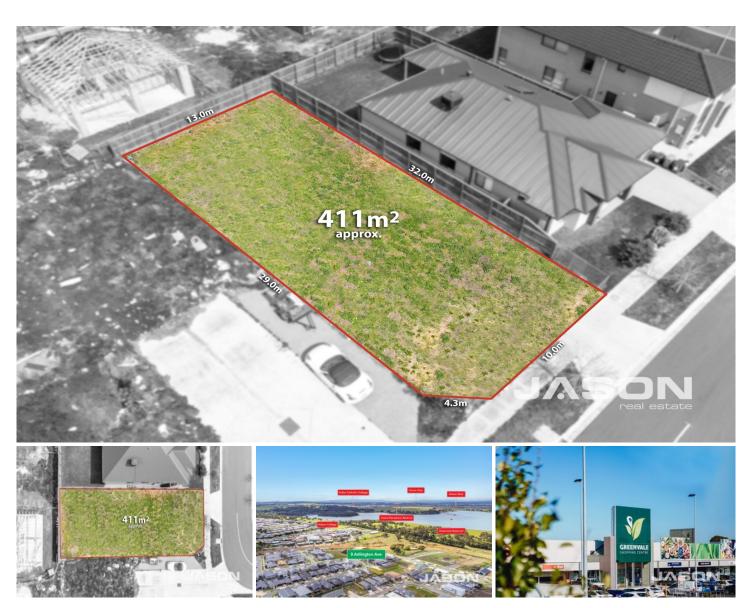

## 9 Adlington Avenue Greenvale VIC

Positioned in a highly sought-after pocket of the prestigious Maple Estate Greenvale, this exceptional 411m² (approx.) flat and titled corner allotment presents an unmissable opportunity to design and build your ideal home. With a generous 13m frontage, the versatile block offers endless possibilities, whether you're envisioning a contemporary masterpiece or a timeless family sanctuary.

Type : Land

**Price** : Auction | \$420k to \$440k

Land Size: 411 sqm

View: https://www.jasonrealestate.com.au/sale/vic

/north/greenvale/residential/land/8123380

Romeo Sassine 03 9338 6411

Jason Sassine 03 9338 6411