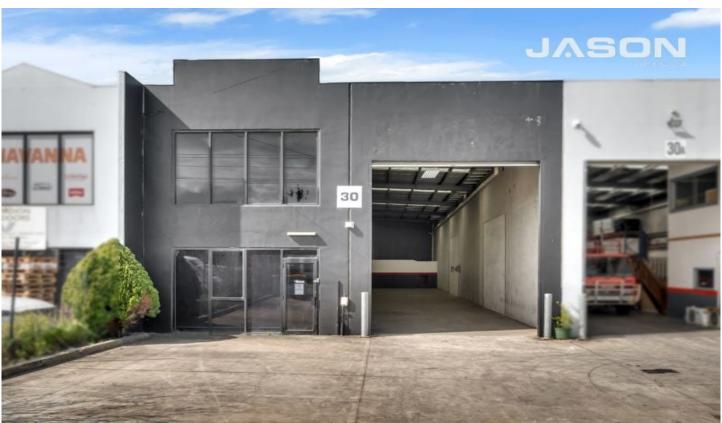

## 30 Allied Drive Tullamarine VIC

Leo & Steve Kikyris of Jason Real Estate Commercial are pleased to offer for sale to the public market: 30 Allied Drive, Tullamarine.

Open clear span warehouse, with small adjoining office space creates the perfect mix for any small to medium business operator looking to take the next step.

## KEY FEATURES INCLUDE:

- \* Land area: 400m2
- \* Building area: 330m2
- \* Power capacity supply (3-Phase)
- \* Large roller door entrance
- \* 5 Secure parking bays

For full version visit the website