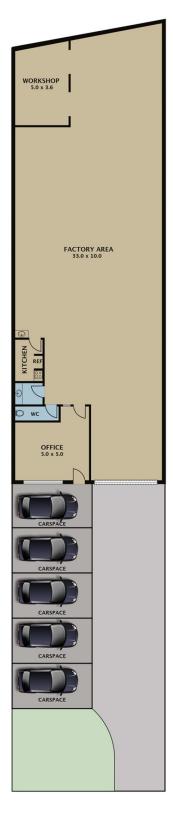

## KEY FEATURES INCLUDE:

- \* Land area: 400m2
- \* Building area: 330m2
- \* Power capacity supply (3-Phase)
- \* Large roller door entrance
- \* 5 Secure parking bays

For full version visit the website

Leo Kikyris 03 9304 1444

Disclaimer. Please note plans are indicative only and not drawn to exact scale. All dimensions are approximate. Potential buyers view the property in person.