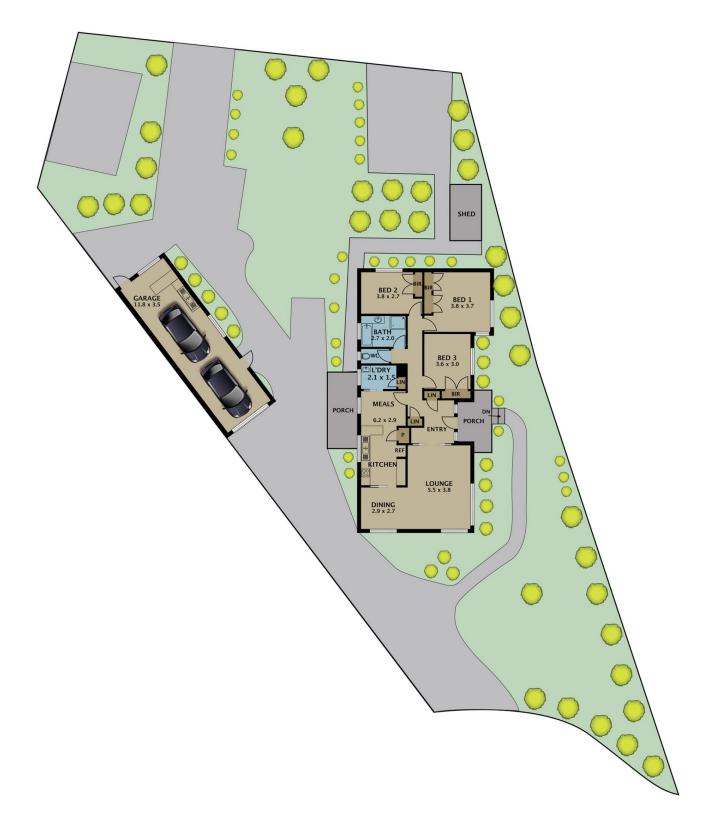

The existing home features a separate entry, three well-sized bedrooms, all with built-in robes, a comfortable lounge room, dinging room and a kitchen that overlooks the meals area. While the property is in need of renovation, it provides a central bathroom, a laundry room, and a side driveway leading to a spacious rear yard and a double tandem garage.

Jason Sassine 03 9338 6411

Joseph Sassine 03 9304 1444

Disclaimer. Please note plans are indicative only and not drawn to exact scale. All dimensions are approximate. Potential buyers view the property in person.