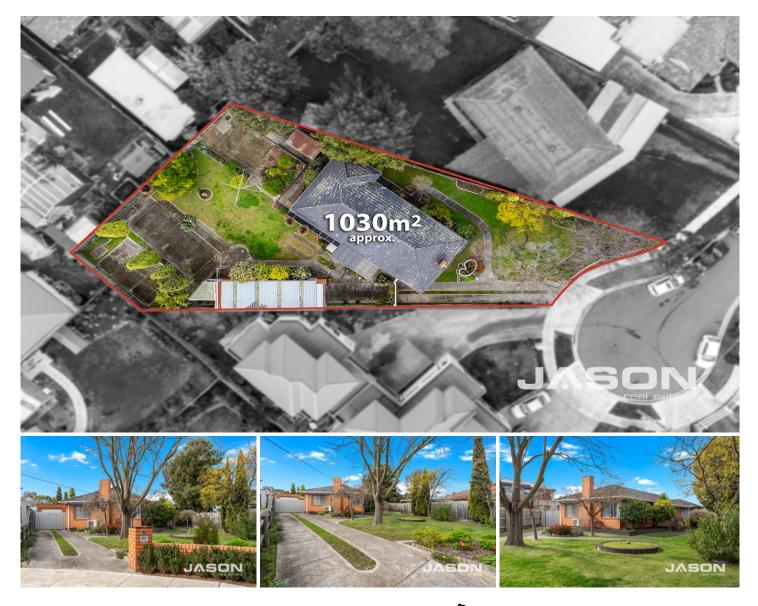

## **10 Marmal Court Tullamarine VIC**

Discover the potential of this hidden gem, set on a substantial 1,030m<sup>2</sup> allotment in a peaceful court location. Perfectly suited for builders or developers, this property offers an exceptional opportunity to redevelop into a multi-unit site of 5-6 townhouses (STCA).

The existing home features a separate entry, three well-sized bedrooms, all with built-in robes, a comfortable lounge room, dinging room and a kitchen that overlooks the meals area. While the property is in need of renovation, it provides a central bathroom, a laundry room, and a side driveway leading to a spacious rear yard and a double tandem garage.

## 3 🎮 1 🚰 2 🛱

| Туре  | : House   |                 |
|-------|-----------|-----------------|
| Price | : AUCTION | \$780K - \$830K |

Land Size : 1030 sqm

View

: https://www.jasonrealestate.com.au/sale/vic /north/tullamarine/residential/house/812585 1