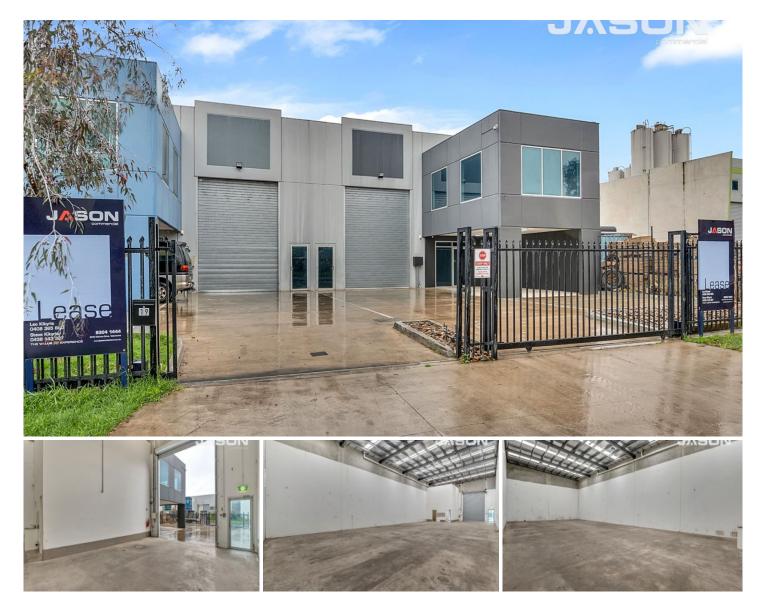

## 1/19 Yellowbox Drive Craigieburn VIC

PRIME INDUSTRIAL OPPORTUNITY: HIGH DEMAND LOCATION WAREHOUSE/OFFICE

Leo & Steve Kikyris of Jason Real Estate Commercial are pleased to offer for lease to the public market: 19A Yellowbox Drive, Craigieburn.

This outstanding building is strategically located within the high demand of Craigieburn's "Rivergum Estate" directly off the Hume Hwy, moments away from Craigieburn Bypass, and Cooper street providing excellent access to the Metropolitan Ring Road and beyond to the Tullamarine Freeway, Melbourne Airport and CBD.

## Type Price Building Size : 400 sqm

Land Size View

: Industrial

- : Contact Agent
- : 500 sqm
- : https://www.jasonrealestate.com.au/leas e/vic/north/craigieburn/commercial/indus trial/8126997

Leo Kikyris 03 9304 1444