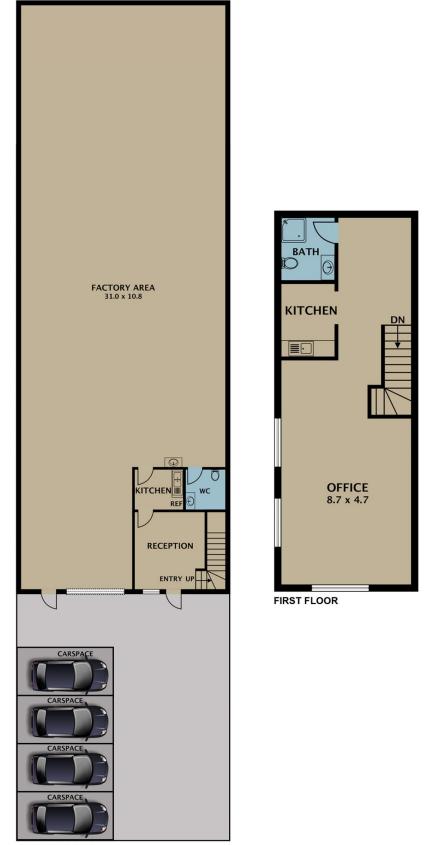

## Type Price Building Size : 400 sqm

Land Size View

: Industrial

- : Contact Agent
- : 500 sqm
- : https://www.jasonrealestate.com.au/leas e/vic/north/craigieburn/commercial/indus trial/8126997

Leo Kikyris 03 9304 1444

**Steve Kikyris** 03 9304 1444

GROUND FLOOR

Disclaimer. Please note plans are indicative only and not drawn to exact scale. All dimensions are approximate. Potential buyers view the property in person.