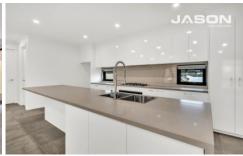

## 2/65 Newman Street Thornbury VIC

Over three levels of low-maintenance living space, comprising an open plan living, dining, and stone-topped kitchen area. Conveniently located, you're just meters away from bus service, the tram line 10 minutes walk. With the CBD 8km away, you're well-placed for hassle-free commuting. Nearby amenities include well well-respected primary and high schools, cafes, restaurants, shops, and parkland.

- Modern, three-level townhouse
- Middle townhouse with large kitchen island
- 4 beds with BIR + 3 baths + kitchenette
- Main with BIR, ensuite, & private balcony
- Balcony with access from the third bedroom
- Open-plan living, dining, & kitchen + courtyard