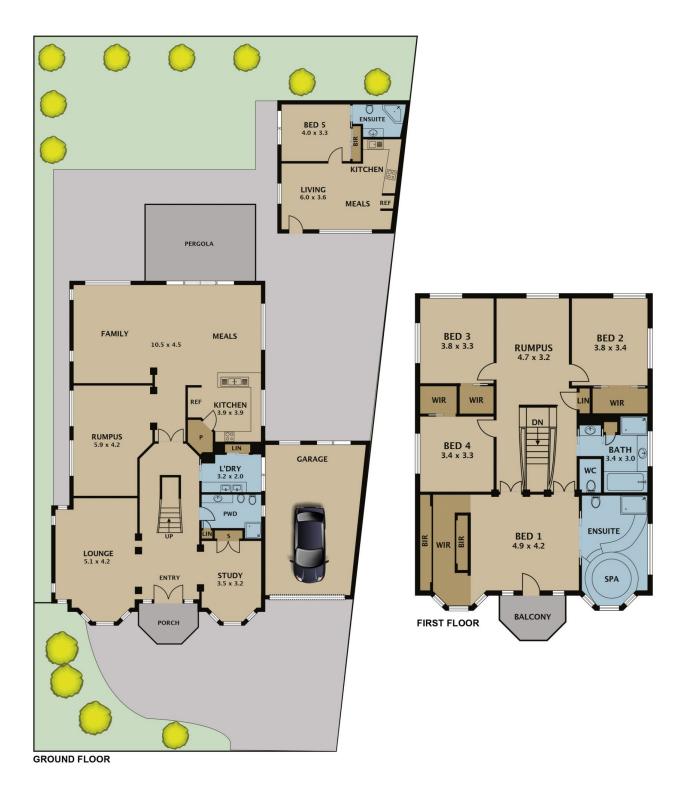

## 4 Fraserburgh Crescent Greenvale VIC

A spacious and elegant family home with commanding street appeal, lots of stylish living space, and a teenage/granny flat at the rear. Features four bedrooms, including a spacious master retreat with spa ensuite, open plan casual living, covered alfresco, separate formal lounge, two rumpus rooms, study, double garage, ducted heating and cooling, vacuum maid, intercom, and more. The separate mini home is fully equipped with one bedroom, ensuite, and open-plan living.

Situated in one of Greenvale's premiere locations, this property is a short drive to schools, Greenvale shops, medical, and parklands. Easy access to Somerton Road provides hassle-free commuting to the CBD (23km) and the airport (13km).