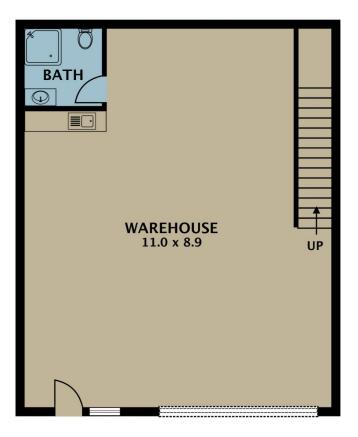

## **KEY FEATURES INCLUDE:**

\* Total warehouse area: 100 m2 (approx)

For full version visit the website