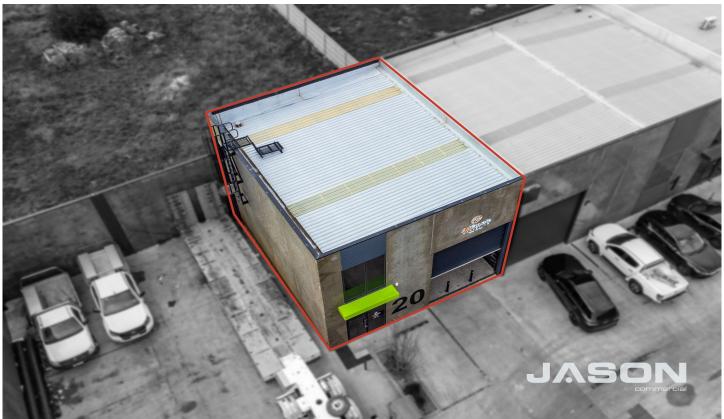

## 20/2 Thomsons Road Keilor Park VIC

Leo Kikyris & Steve Kikyris of Jason Commercial are pleased to offer for lease to the public market: 20/2 Thomsons Road, Keilor Park

This warehouse is located superiorly within the high demand of Keilor Park industrial parks.

## **KEY FEATURES INCLUDE:**

\* Total warehouse area: 100 m2 (approx)

For full version visit the website