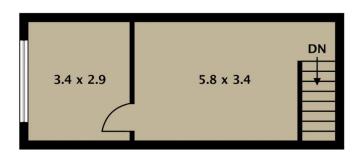

## **KEY FEATURES INCLUDE:**

\* Total warehouse area: 100 m2 (approx)

For full version visit the website

## 2

Type : Industrial Price : Contact Agent Puilding Size : 130 sgm

**Building Size**: 130 sqm

View : https://www.jasonrealestate.com.au/leas e/vic/north/keilor-park/commercial/indust

rial/8129022

Leo Kikyris 03 9304 1444