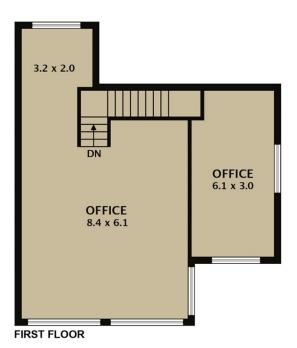

## **KEY FEATURES INCLUDE:**

- \* Land area: 450 m2 approx
- \* Total building area: 440 m2 approx (which includes

For full version visit the website

**GROUND FLOOR** 

Disclaimer. Please note plans are indicative only and not drawn to exact scale. All dimensions are approximate. Potential buyers view the property in person.