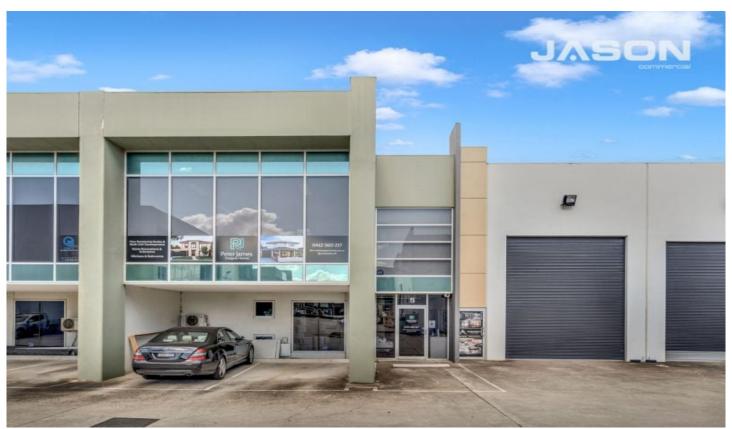

## 5/8 Commercial Court Tullamarine VIC

Leo Kikyris & Steve Kikyris of Jason Commercial are pleased to offer for lease to the public market: 5/8 Commercial Court, Tullamarine.

Situated within very popular industrial estate, easy access to Calder Freeway, Western Ring Road, and close to Melbourne Airport (Tullamarine).

## **KEY FEATURES INCLUDE:**

- \* Land area: 450 m2 approx
- \* Total building area: 440 m2 approx (which includes

For full version visit the website