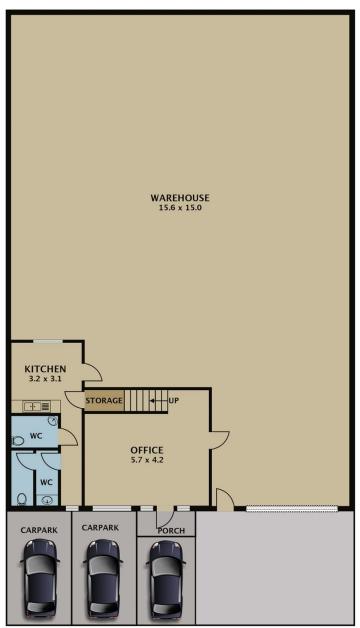

## **KEY FEATURES INCLUDE:**

- \* Land area: 450 m2 approx
- \* Total building area: 440 m2 approx (which includes

For full version visit the website

**GROUND FLOOR** 

Disclaimer. Please note plans are indicative only and not drawn to exact scale. All dimensions are approximate. Potential buyers view the property in person.