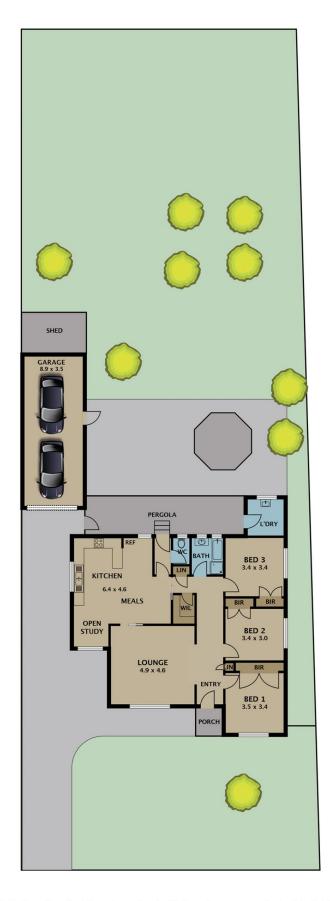

## 3 Banksia Grove Tullamarine VIC

This 3 bedroom family home has just come up to market. Comfortable and convenient, its proximity to Westfield Airport West, Recreation Parks, Tullamarine Primary School, Tullamarine shopping strip and public transport mean you can leave the car behind and save on petrol. For those who prefer to drive, the property's accessibility to major arterial roads offers seamless connectivity to the CBD (approx. 16km) and the airport (approx. 6km).

## Comprising:

- > 3 Great sized bedrooms
- > Large living area
- > Full Kitchen with dinning room
- > Study room or 4th bedroom

For full version visit the website

Disclaimer. Please note plans are indicative only and not drawn to exact scale. All dimensions are approximate. Potential buyers view the property in person.