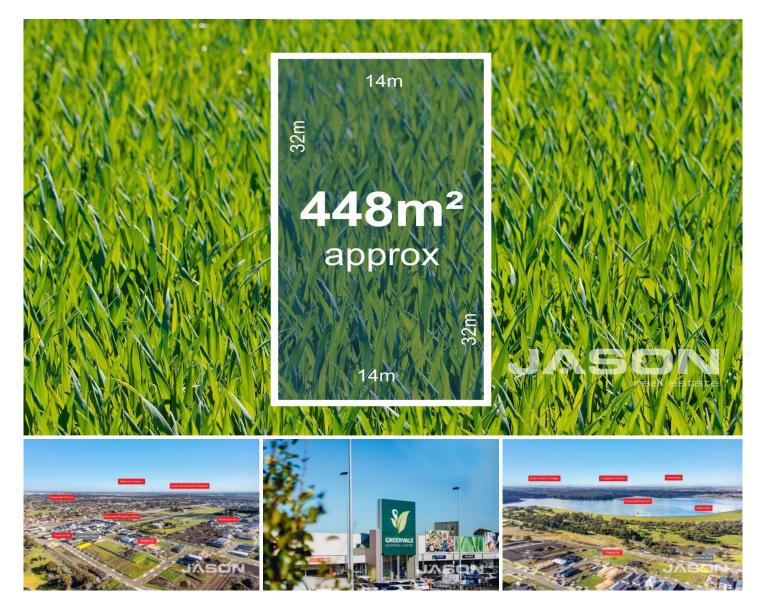

## 28/7 Leafview Drive Greenvale VIC

Nestled in the sought-after Brendan Estate in Greenvale, this prime titled allotment offers the perfect foundation for your dream home. Spanning approximately 448m<sup>2</sup>, this exceptional block presents an outstanding opportunity to create a luxurious residence in a serene and family-friendly neighborhood. Ideally positioned, the allotment overlooks the picturesque Greenvale Reservoir Parkland, providing tranquil views and a natural escape right at your doorstep. Within short drive to the Greenvale Shopping Centre, schools, childcare facilities, and public transport, daily conveniences are easily accessible. This allotment promises a lifestyle of elegance, surrounded by nature in a prestigious community. Type : Land