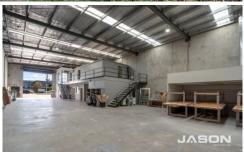

## 29 Ovata Drive Tullamarine VIC

Steve Kikyris & Leo Kikyris of Jason Commercial are pleased to offer for lease to the public market: 29 Ovata Drive, Tullamarine.

Large warehouse and adjoining offices with plenty of room to move. This property, previously occupied by a warehousing/office use tenancy, provides the perfect opportunity for similar styled business to take over the reins.

## 5 🗪

Type : Industrial
Price : Contact Agent
Building Size : 471 sqm
Land Size : 620 sqm

Land Size : 620 sqm View : https://ww

: https://www.jasonrealestate.com.au/leas e/vic/north/tullamarine/commercial/indus