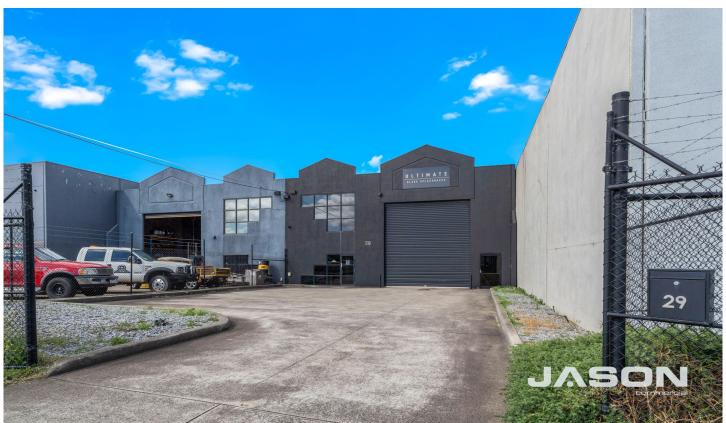

## 29 Ovata Drive Tullamarine VIC

Steve Kikyris & Leo Kikyris of Jason Commercial are pleased to offer for lease to the public market: 29 Ovata Drive, Tullamarine.

Large warehouse and adjoining offices with plenty of room to move. This property, previously occupied by a warehousing/office use tenancy, provides the perfect opportunity for similar styled business to take over the reins.

This property is located with easy access to all major arterial roads such as Airport Drive, Western Ring Road, City Link Roll Roads and close proximity to the Melbourne (MEL) and Essendon Fields Airport/s (MEB).

## 29 Ovata Drive Tullamarine