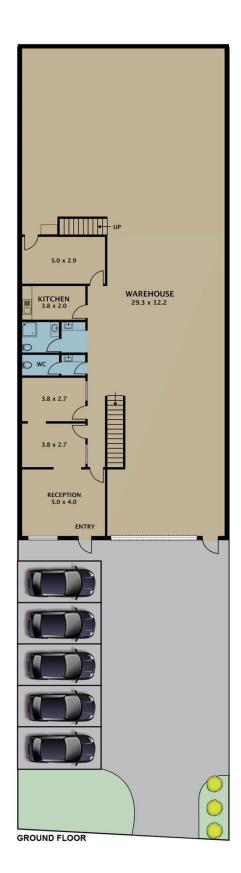

## 5 🗪

Type : Industrial
Price : Contact Agent
Building Size : 471 sqm
Land Size : 620 sqm

Land Size : 620 sqm View : https://ww

: https://www.jasonrealestate.com.au/leas e/vic/north/tullamarine/commercial/indus

trial/8138125

Leo Kikyris

ROLLER DOOR - W4.5m x H5.6m APPROX.

Disclaimer. Please note plans are indicative only and not drawn to exact scale. All dimensions are approximate. Potential buyers view the property in person.