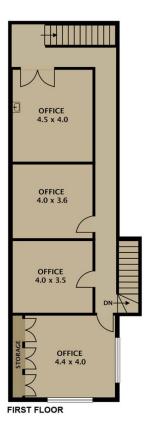

trial/8138125

Leo Kikyris

ROLLER DOOR - W4.5m x H5.6m APPROX.

Disclaimer. Please note plans are indicative only and not drawn to exact scale. All dimensions are approximate. Potential buyers view the property in person.