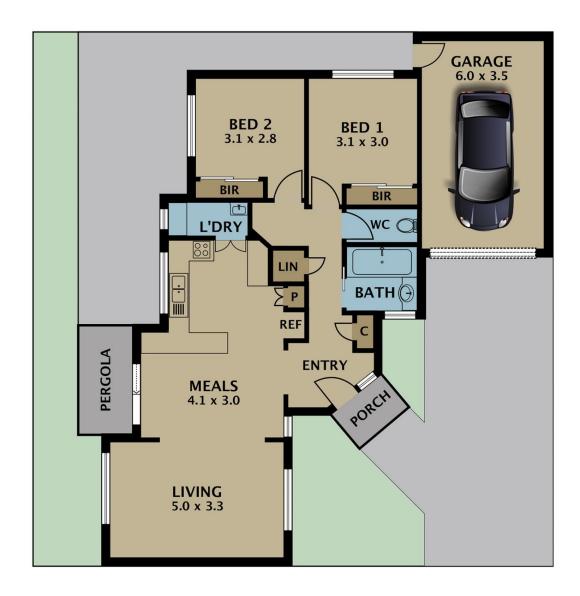

## 10a Warwick Place Tullamarine VIC

This well-presented single-level villa offers the perfect blend of comfort and convenience, located within walking distance to Westfield Shopping Centre and easy access to the nearby tram.

As you enter through the separate entry, you're welcomed by superior solid timber floors that lead to a spacious casual dining area. This area seamlessly connects to a well-appointed kitchen featuring gas hot plates, an under-bench oven, and a rangehood.

The casual dining flows into a large, inviting lounge and living room equipped with split-system heating and cooling, providing year-round comfort. The villa boasts two generously sized bedrooms with mirrored built-in robes and

For full version visit the website

Disclaimer. Please note plans are indicative only and not drawn to exact scale. All dimensions are approximate. Potential buyers view the property in person.