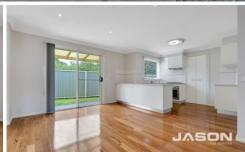

As you enter through the separate entry, you're welcomed by superior solid timber floors that lead to a spacious casual dining area. This area seamlessly connects to a well-appointed kitchen featuring gas hot plates, an under-bench oven, and a rangehood.