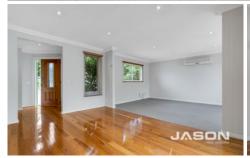

As you enter through the separate entry, you're welcomed by superior solid timber floors that lead to a spacious casual dining area. This area seamlessly connects to a well-appointed kitchen featuring gas hot plates, an under-bench oven, and a rangehood.