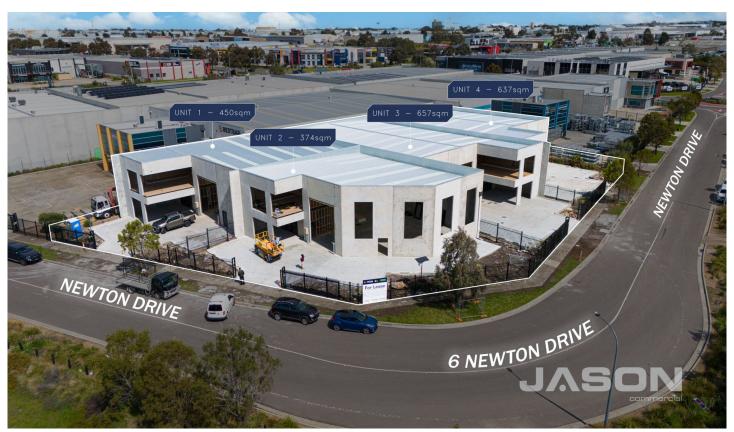

## **6 Newton Drive Somerton VIC**

Leo Kikyris & Steve Kikyris of Jason Commercial are pleased to offer for lease to the public market: 6 Newton Drive, Somerton.

4 Brand New Warehouses Coming Soon. The location provides easy access to all nearby major arterial roads such as Cooper Street, Hume Hwy and Sydney Road.

UNIT 1:

Building Size: 450m2 (approx) Warehouse Size: 370m2 (approx) Office Size: 80m2 (approx)

UNIT 2:

Building Size: 374m2 (approx)

For full version visit the website

Type : Industrial Price : Contact Agent Building Size : 570 sqm