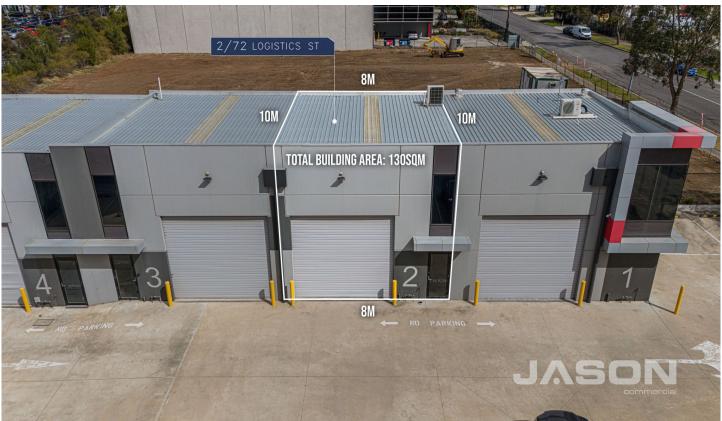

## 2/72 Logistics Street Keilor Park VIC

Leo Kikyris & Steve Kikyris of Jason Commercial are pleased to offer for lease to the public market: 2/72 Logistics Street, Keilor Park

This outstanding facility provides an AFFORDABLE opportunity for any small to medium sized operator to secure an ample sized warehouse/office.

## **KEY FEATURES INCLUDE:**

\* Land area: 130 m<sup>2</sup> (approx)

For full version visit the website

## 2 / 72 LOGISTICS STREET, KEILOR PARK

**TOTAL APPROX BUILDING AREA: 130m²** 

**FIRST FLOOR** 

**GROUND FLOOR** 

PLEASE NOTE FLOOR PLANS ARE SHOWN INDICATIVE ONLY AND ARE NOT DRAWN TO EXACT SCALE - BUYERS PLEASE INSPECT PROPERTY IN PERSON