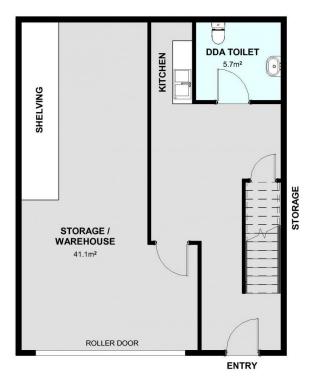

## 2 / 72 LOGISTICS STREET, KEILOR PARK

**TOTAL APPROX BUILDING AREA: 130m²** 

**FIRST FLOOR** 

**GROUND FLOOR** 

PLEASE NOTE FLOOR PLANS ARE SHOWN INDICATIVE ONLY AND ARE NOT DRAWN TO EXACT SCALE - BUYERS PLEASE INSPECT PROPERTY IN PERSON