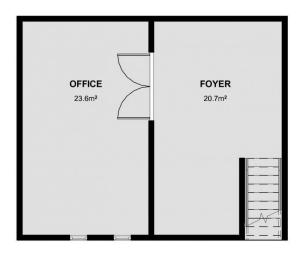

## 2 / 72 LOGISTICS STREET, KEILOR PARK

**TOTAL APPROX BUILDING AREA: 130m²** 

**FIRST FLOOR** 

**GROUND FLOOR** 

PLEASE NOTE FLOOR PLANS ARE SHOWN INDICATIVE ONLY AND ARE NOT DRAWN TO EXACT SCALE - BUYERS PLEASE INSPECT PROPERTY IN PERSON