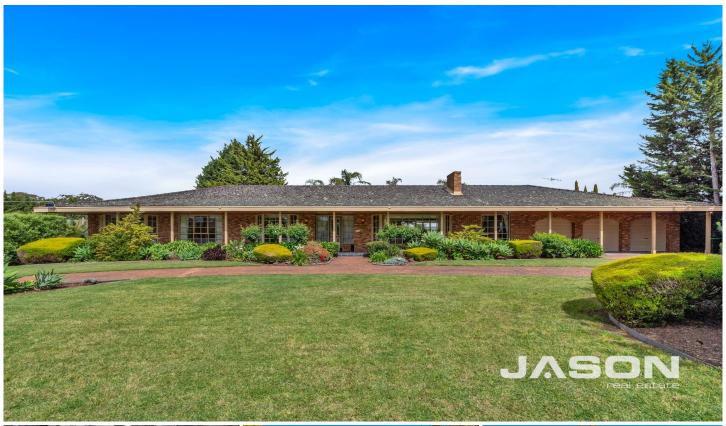

## 10 Queensferry Place Greenvale VIC

Welcome to your new home, a generously sized single-story sanctuary offering space, comfort, and seamless indoor-outdoor living. Situated on a sprawling 2002 sqm block, this property effortlessly combines the warmth of family living with an entertainer's dream design. It offers not only the space you desire but also the luxurious touches that make every day feel like a retreat.

Step inside to discover two expansive living areas that cater to all your lifestyle needs. The cozy main lounge, perfect for movie nights, comes complete with a woodfire heater. Adjacent to it, the open-plan meals and kitchen area are bathed in natural light, thanks to the large glass sliding doors that lead to the backyard. Climate control is never an issue with a split-system air conditioning unit,