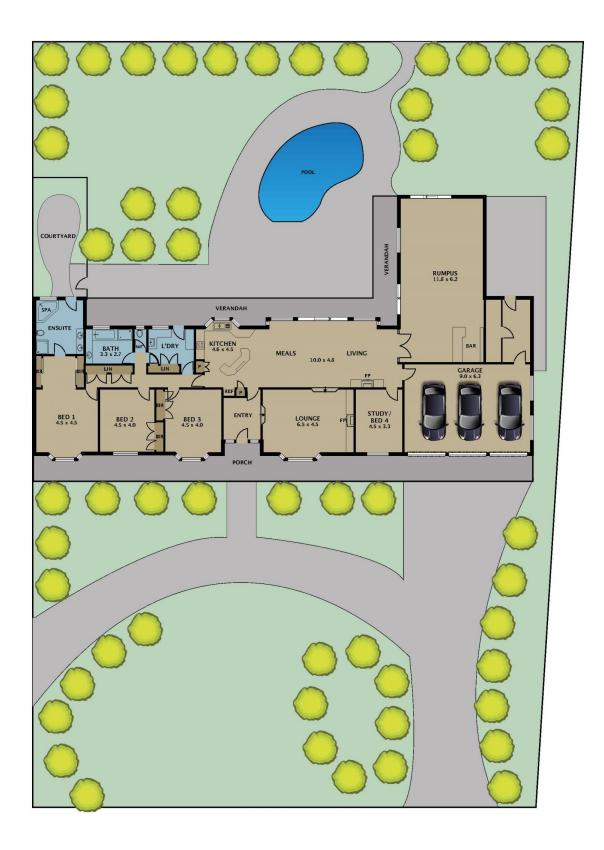

## 10 Queensferry Place Greenvale VIC

Welcome to your new home, a generously sized single-story sanctuary offering space, comfort, and seamless indoor-outdoor living. Situated on a sprawling 2002 sqm block, this property effortlessly combines the warmth of family living with an entertainer's dream design. It offers not only the space you desire but also the luxurious touches that make every day feel like a retreat.

Step inside to discover two expansive living areas that cater to all your lifestyle needs. The cozy main lounge, perfect for movie nights, comes complete with a woodfire heater. Adjacent to it, the open-plan meals and kitchen area are bathed in natural light, thanks to the large glass sliding doors that lead to the backyard. Climate control is never an issue with a split-system air conditioning unit,

## 4 🕮 2 🟪 3 🖨

Type : House

**Price**: AUCTION | \$1.65M - \$1.69M

Land Size : 2002 sqm

View : https://www.jasonrealestate.com.au/sale/vic

/north/greenvale/residential/house/8154449

Jason Sassine 03 9338 6411