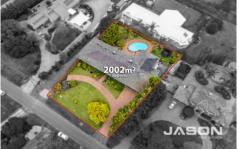

## 10 Queensferry Place Greenvale VIC

Welcome to your new home, a generously sized single-story sanctuary offering space, comfort, and seamless indoor-outdoor living. Situated on a sprawling 2002 sqm block, this property effortlessly combines the warmth of family living with an entertainer's dream design. It offers not only the space you desire but also the luxurious touches that make every day feel like a retreat.

## 4 🕮 2 🟪 3 🖨

Type : House

**Price**: AUCTION | \$1.65M - \$1.69M

Land Size : 2002 sqm

View : https://www.jasonrealestate.com.au/sale/vic

/north/greenvale/residential/house/8154449

Jason Sassine 03 9338 6411