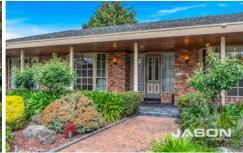

Step inside to discover two expansive living areas that cater to all your lifestyle needs. The cozy main lounge, perfect for movie nights, comes complete with a woodfire heater. Adjacent to it, the open-plan meals and kitchen area are bathed in natural light, thanks to the large glass sliding doors that lead to the backyard. Climate control is never an issue with a split-system air conditioning unit,