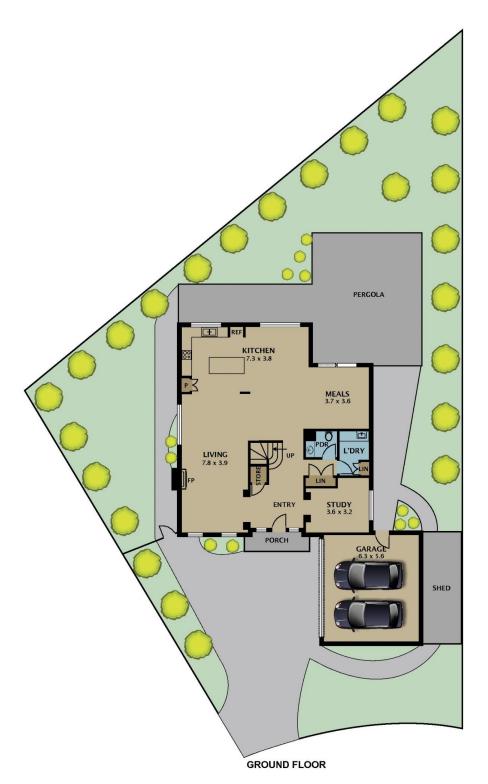

## 8 Paltara Close Meadow Heights VIC

Experience the perfect fusion of modern elegance and practical family living in this beautifully renovated 4-bedroom residence, set on a large allotment measuring 697m2 approx. Offering exceptional design and luxurious finishes, this home is tailored for comfort and style. Situated in a highly sought-after location, close to all major amenities, it presents an unmatched opportunity for those seeking both convenience and refined living.

The master suite is a private oasis, complete with a full ensuite and walk-in robes, while all additional bedrooms feature generous built-in robes. A separate study provides an ideal space for work or study, adding to the home's versatile layout.