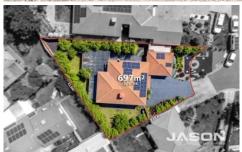

## 8 Paltara Close Meadow Heights VIC

Experience the perfect fusion of modern elegance and practical family living in this beautifully renovated 4-bedroom residence, set on a large allotment measuring 697m2 approx. Offering exceptional design and luxurious finishes, this home is tailored for comfort and style. Situated in a highly sought-after location, close to all major amenities, it presents an unmatched opportunity for those seeking both convenience and refined living.

## 4 🕒 2 🔓 2 🖨

Type : House

**Price**: \$810K to \$840K

Land Size: 697 sqm

View : https://www.jasonrealestate.com.au/sale/vic

/north/meadow-heights/residential/house/81

54618

Romeo Sassine 03 9338 6411

FIRST FLOOR

Disclaimer. Please note plans are indicative only and not drawn to exact scale. All dimensions are approximate. Potential buyers view the property in person.