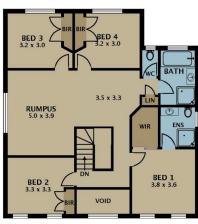

The master suite is a private oasis, complete with a full ensuite and walk-in robes, while all additional bedrooms feature generous built-in robes. A separate study provides an ideal space for work or study, adding to the home's versatile layout.

FIRST FLOOR

Disclaimer. Please note plans are indicative only and not drawn to exact scale. All dimensions are approximate. Potential buyers view the property in person.