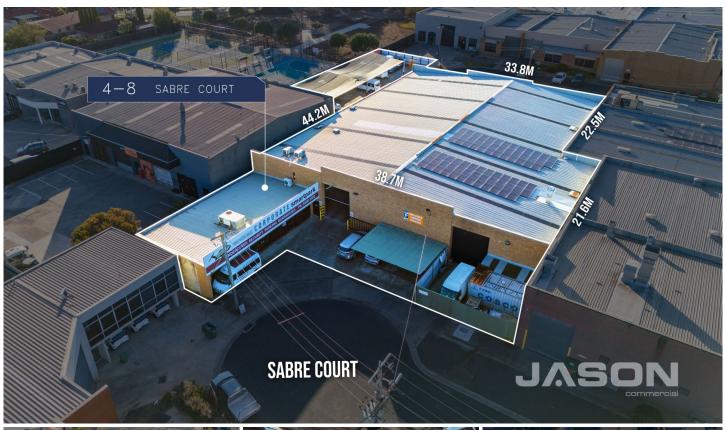

## 4-8 Sabre Court Tullamarine VIC

Public On-Site Auction: 1PM Thursday 21st of November 2024.

Leo Kikyris & Steve Kikyris of Jason Commercial are pleased to offer for sale to the public market: 4-8 Sabre Court, Tullamarine.

Located just off Garden Drive, this warehouse/office offers dual street access from Sabre Court and Dakota Court. This property is within close proximity to the Melbourne International Airport, as easy providing connectivity to the Tullamarine Freeway, Melbourne City-Link and the Western Ring Road.

## 4-8 SABRE COURT, TULLAMARINE

**TOTAL APPROX LAND SIZE: 3189m²** 

PLEASE NOTE FLOOR PLANS ARE SHOWN INDICATIVE ONLY AND ARE NOT DRAWN TO EXACT SCALE - BUYERS PLEASE INSPECT PROPERTY IN PERSON