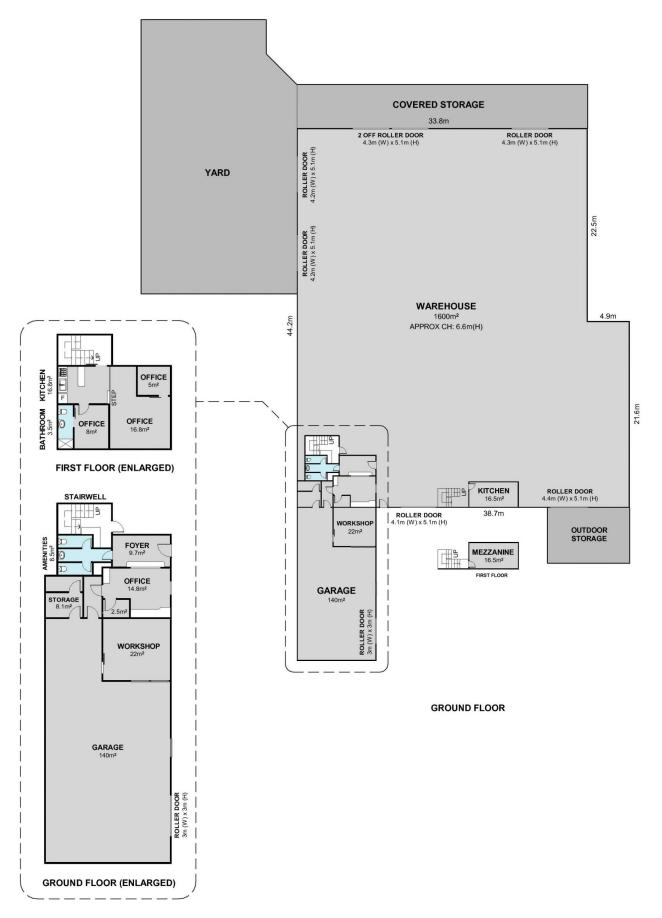

**KEY FEATURES INCLUDE:** 

For full version visit the website

Type : Industrial Price : Contact Agent Building Size : 2000 sqm Land Size : 3189 sqm

View : https://www.jasonrealestate.com.au/sale /vic/north/tullamarine/commercial/industr

## 4-8 SABRE COURT, TULLAMARINE

**TOTAL APPROX LAND SIZE: 3189m²** 

PLEASE NOTE FLOOR PLANS ARE SHOWN INDICATIVE ONLY AND ARE NOT DRAWN TO EXACT SCALE - BUYERS PLEASE INSPECT PROPERTY IN PERSON