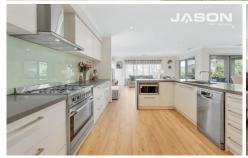

A grand entrance foyer with high ceilings and superior timber engineered floors throughout this substantial home is complete with four bedrooms, two bathrooms plus powder room, three separate living areas, study adjacent to the entrance, well-equipped galley kitchen, covered patio overlooking gardens, separate laundry, and double lock-up garage.

Features include quality flooring, high-quality kitchen with stone benches, gas cooktop, rangehood, butler's pantry, high-end stainless steel appliances, master bedroom with

4 📭 2 🔓 2 😭

**Type**: House

Price: \$800 PER WEEK | \$3,467 P.C.M