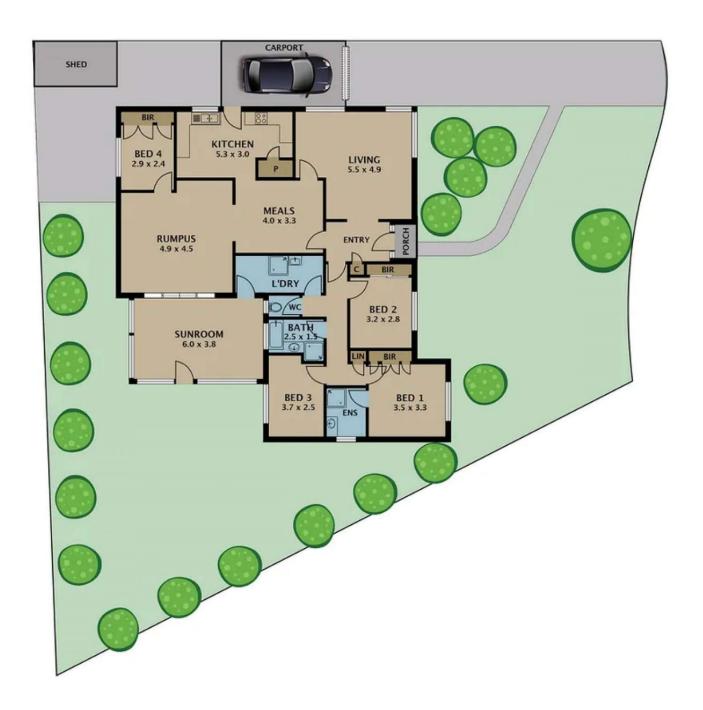

## 10 Waverley Court Gladstone Park VIC

Welcome to this charming single-level brick veneer home, ideally situated in one of Gladstone Park's most coveted locations. With its prime positioning within walking distance to Gladstone Park Shopping Center and prestigious primary and secondary schools, this family home is a rare gem that offers both convenience and a welcoming living environment.

As you step inside, you'll immediately notice the warm and inviting atmosphere. Solid timber floors grace the entire space, creating a timeless and cozy ambiance. The home features a well-planned layout, designed to cater to the needs of a growing family. It boasts multiple living rooms, providing ample space for various family activities and gatherings.

Disclaimer, Please note plans are indicative only and not drawn to exact scale. All dimensions are approximate. Potential buyers view the property in person

10 Waverley Court Gladstone Park