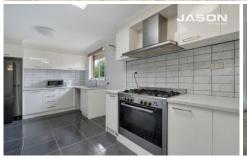

As you step inside, you'll immediately notice the warm and inviting atmosphere. Solid timber floors grace the entire space, creating a timeless and cozy ambiance. The home features a well-planned layout, designed to cater to the needs of a growing family. It boasts multiple living rooms, providing ample space for various family activities and gatherings.