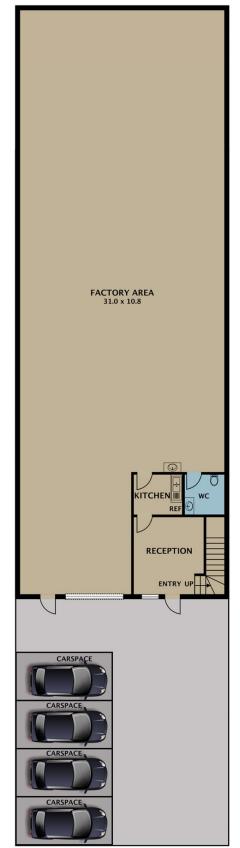

## **KEY FEATURES INCLUDE:**

\* Land Area: 513 m2 approx \* Building Area: 400 m2 approx

\* Container height motorized roller door

For full version visit the website

Leo Kikyris

Steve Kikyris

FIRST FLOOR

**GROUND FLOOR** 

Disclaimer. Please note plans are indicative only and not drawn to exact scale. All dimensions are approximate. Potential buyers view the property in person.