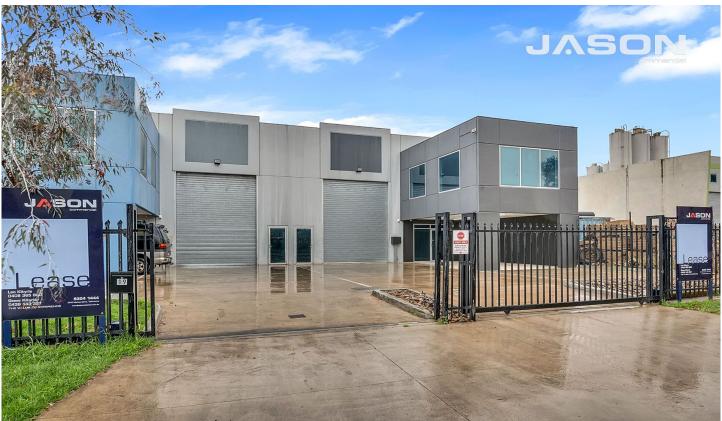

## 1/19 Yellowbox Drive Craigieburn VIC

Leo Kikyris & Steve Kikyris of Jason Real Estate Commercial are pleased to offer to the public market: 1/19 Yellowbox Drive, Craigieburn.

This outstanding building is strategically located within the high demand of Craigieburn's "Rivergum Estate" directly off the Hume Hwy, moments away from Craigieburn Bypass, and Cooper street providing excellent access to the Metropolitan Ring Road and beyond to the Tullamarine Freeway, Melbourne Airport and CBD.

## **KEY FEATURES INCLUDE:**

\* Land Area: 513 m2 approx \* Building Area: 400 m2 approx

\* Container height motorized roller door

For full version visit the website