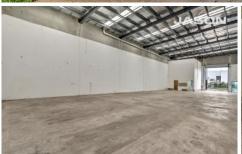

## **KEY FEATURES INCLUDE:**

\* Land Area: 513 m2 approx \* Building Area: 400 m2 approx

\* Container height motorized roller door

For full version visit the website