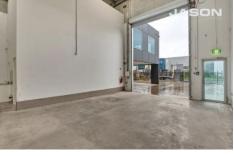

## **KEY FEATURES INCLUDE:**

\* Land Area: 513 m2 approx \* Building Area: 400 m2 approx

\* Container height motorized roller door

For full version visit the website