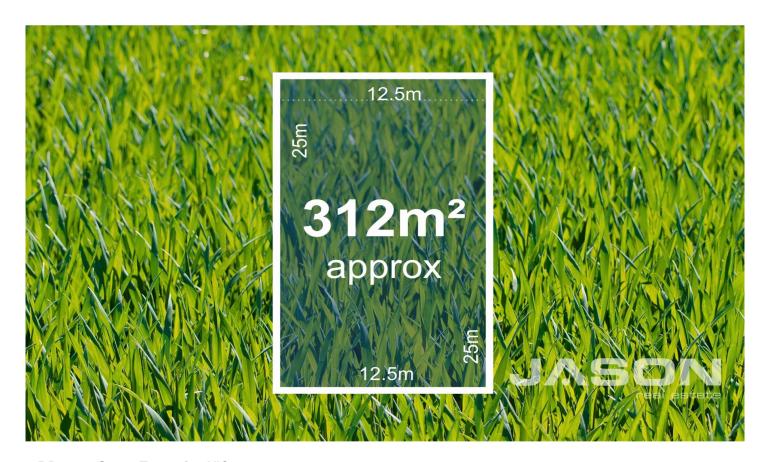

## 25 Pacaya Street Truganina VIC

Discover the perfect canvas for your dream home with this titled block of land in the highly sought-after Stockland Grandview Estate. Measuring 12.5m x 25m (totaling 312m²), this generous parcel offers ample space for modern living.